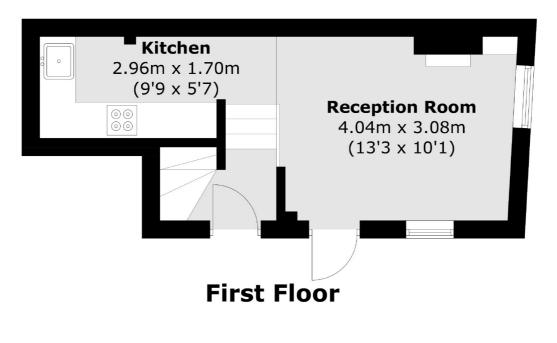

The property comprises of; own front door, well presented modern kitchen, generous double bedroom offering ample built in storage.

full length reception room with space for a dining area which benefits from an abundance of natural light. The bathroom has been recently refurbished and is in excellent condition along with the rest of the property.

## **Second Floor**

Total area (approx.): 43.5 sq. m (468.2 sq. ft)