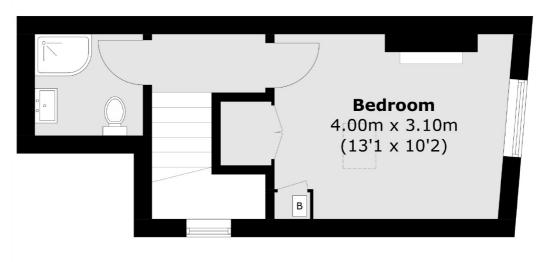

The property comprises of; own front door, well presented modern kitchen, generous double bedroom offering ample built in storage.

full length reception room with space for a dining area which benefits from an abundance of natural light. The bathroom has been recently refurbished and is in excellent condition along with the rest of the property.

## **Second Floor**

Total area (approx.): 43.5 sq. m (468.2 sq. ft)