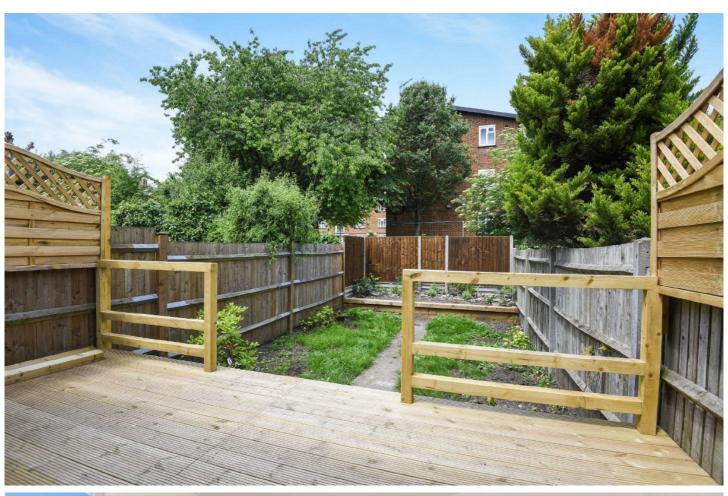

## STRATHVILLE ROAD, SW18

£4,250 PCM

- Terraced House
- Four Double Bedrooms
- Private Rear Garden
- Part-Furnished

## ABOUT THE HOME

A four bedroom mid terrace Victorian house with private rear garden, Including an impressive kitchen/dining room, two bathrooms and an additional WC.

Further benefits include underfloor heating in the kitchen, ample storage, gas central heating and on street parking.

The property situated within close proximity to Earlsfield Rail station, local amenities and Schools.

APPROX. GROSS INTERNAL FLOOR AREA 1221 SQ FT 113.4 SQ METRES (EXCLUDES RESTRICTED HEAD HEIGHT)

Strathville Road, Earlsfield, SW18