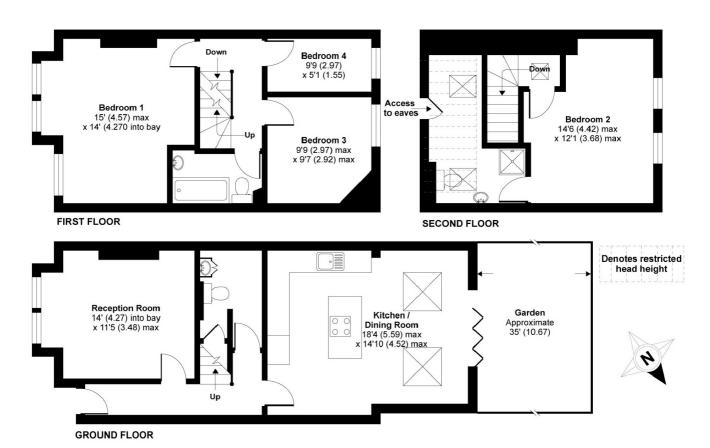

The property situated within close proximity to Earlsfield Rail station, local amenities and Schools.

APPROX. GROSS INTERNAL FLOOR AREA 1221 SQ FT 113.4 SQ METRES (EXCLUDES RESTRICTED HEAD HEIGHT)

Strathville Road, Earlsfield, SW18