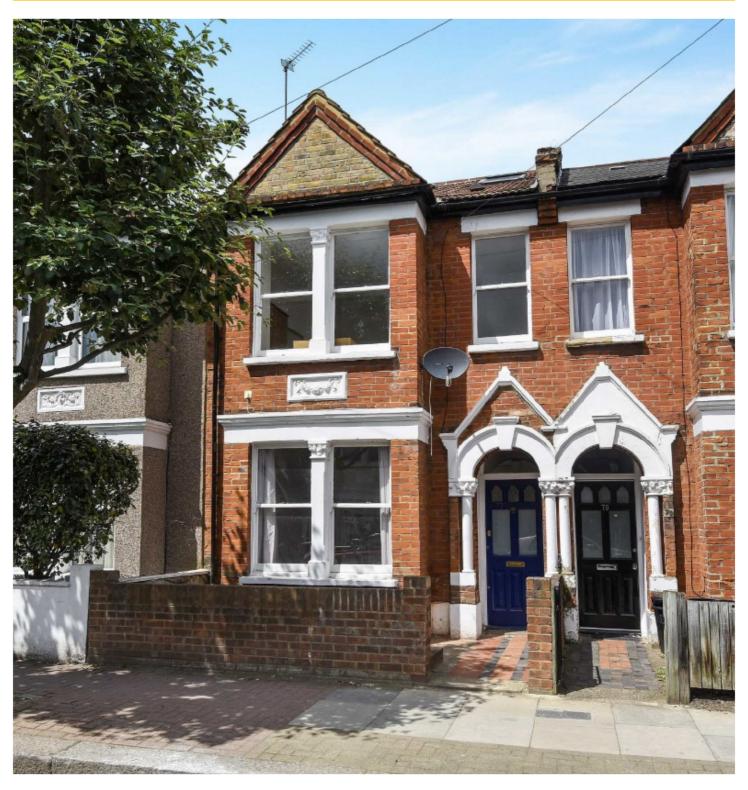

## STRATHVILLE ROAD, SW18

£4,250 PCM

- Terraced House
- Four Double Bedrooms
- Private Rear Garden
- Part-Furnished

The property situated within close proximity to Earlsfield Rail station, local amenities and Schools.

APPROX. GROSS INTERNAL FLOOR AREA 1221 SQ FT 113.4 SQ METRES (EXCLUDES RESTRICTED HEAD HEIGHT)

Strathville Road, Earlsfield, SW18