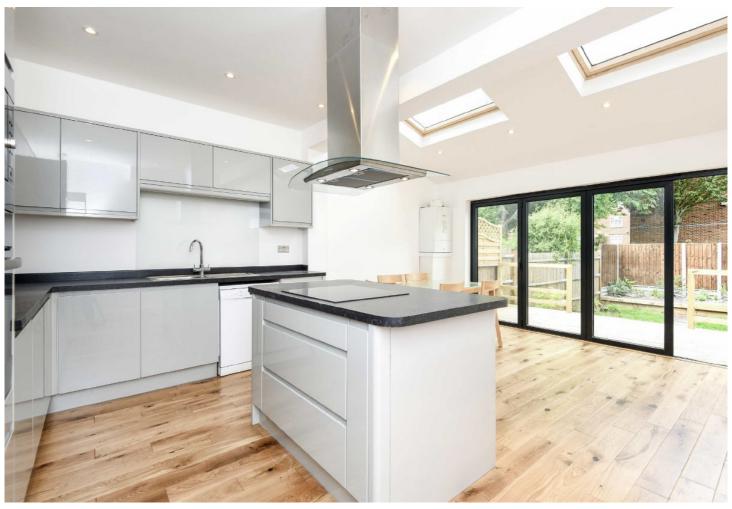

## ABOUT THE HOME

A four bedroom mid terrace Victorian house with private rear garden, Including an impressive kitchen/dining room, two bathrooms and an additional WC.

Further benefits include underfloor heating in the kitchen, ample storage, gas central heating and on street parking.