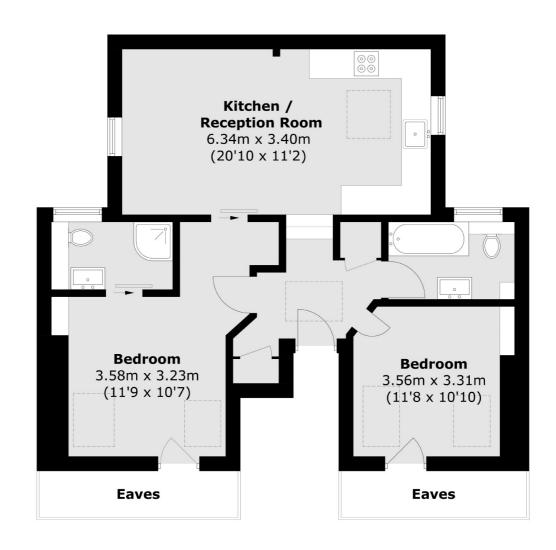

.

The apartment is in excellent condition with a modern finish throughout. Accommodation comprises; a large beautifully presented kitchen/reception room, generous double bedroom with an en-suite, second bedroom, modern bathroom; all of which offers a wonderful entertaining space and benefits from an abundance of natural light. The property further benefits from a 10 year new build guarantee.

Marcus Street is part of a grid of quiet residential roads of similar Victorian purpose built apartments, which are consistently sought after being within close proximity of Wandsworth Town. This location is very well served by excellent transport links, restaurants, bars, leisure and shopping facilities. The green open spaces of Wandsworth Common and King George's Park are also close by.













Total area (approx.): 63.4 sq. m (682.4 sq. ft) (Excluding Eaves)

## **JACKSONS EARLSFIELD**

372-374 Garratt Lane, Earlsfield, London, SW18 4ES Sales: 020 8971 7979 Lettings: 020 8971 7070

Energy Rating: We aim to make our particulars both accurate and reliable. However they are not guaranteed; nor do they form part of an offer or contract. If you require clarification on any points then please contact us, especially if you're traveling some distance to view. Please note that appliances and heating systems have not been tested and therefore no warranties can be given as to their good working order.