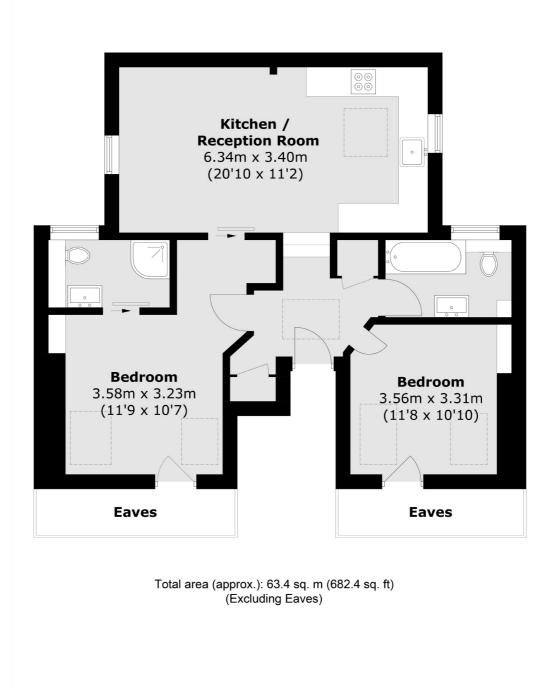

## ABOUT THE HOME

An exceptional two double bedroom, two bathroom Victorian conversion with a contemporary finish.

The apartment is in excellent condition with a modern finish throughout. Accommodation comprises; a large beautifully presented kitchen/reception room, generous double bedroom with an en-suite, second bedroom, modern bathroom; all of which offers a wonderful entertaining space and benefits from an abundance of natural light.