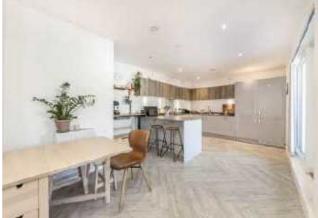

## ABOUT THE HOME

A wonderfully presented two double bedroom modern apartment with a large private terrace in central Wandsworth.

The apartment is exceptionally well presented and comprises of; a large hallway with ample storage and a modern contemporary family bathroom. There is an open plan reception/dining room offering a fantastic entertaining space, modern kitchen finished to a high standard, with direct access onto a large private wrap around terrace which is unique to this apartment alone. There is a generous double bedroom which is flooded with natural light, the principle double bedroom has built in wardrobes, direct access to the private terrace and an en suite bathroom. The development also provides a large communal roof terrace.