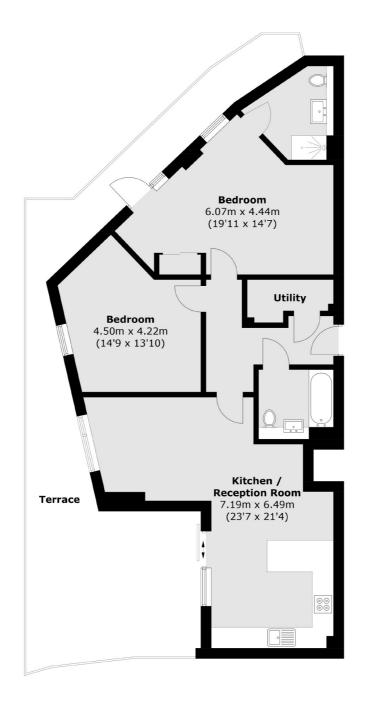

## ABOUT THE HOME

A wonderfully presented two double bedroom modern apartment with a large private terrace in central Wandsworth.

The apartment is exceptionally well presented and comprises of; a large hallway with ample storage and a modern contemporary family bathroom. There is an open plan reception/dining room offering a fantastic entertaining space, modern kitchen finished to a high standard, with direct access onto a large private wrap around terrace which is unique to this apartment alone. There is a generous double bedroom which is flooded with natural light, the principle double bedroom has built in wardrobes, direct access to the private terrace and an en suite bathroom. The development also provides a large communal roof terrace.

Total area (approx.): 87.0 sq. m (936.5 sq. ft) Terrace: 42.6 sq. m (458.5 sq. ft)