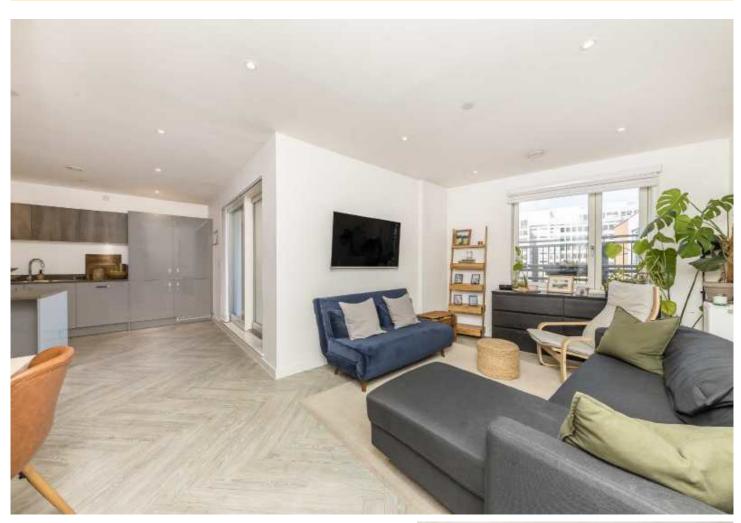

## ABOUT THE HOME

A wonderfully presented two double bedroom modern apartment with a large private terrace in central Wandsworth.

The apartment is exceptionally well presented and comprises of; a large hallway with ample storage and a modern contemporary family bathroom. There is an open plan reception/dining room offering a fantastic entertaining space, modern kitchen finished to a high standard, with direct access onto a large private wrap around terrace which is unique to this apartment alone. There is a generous double bedroom which is flooded with natural light, the principle double bedroom has built in wardrobes, direct access to the private terrace and an en suite bathroom. The development also provides a large communal roof terrace.