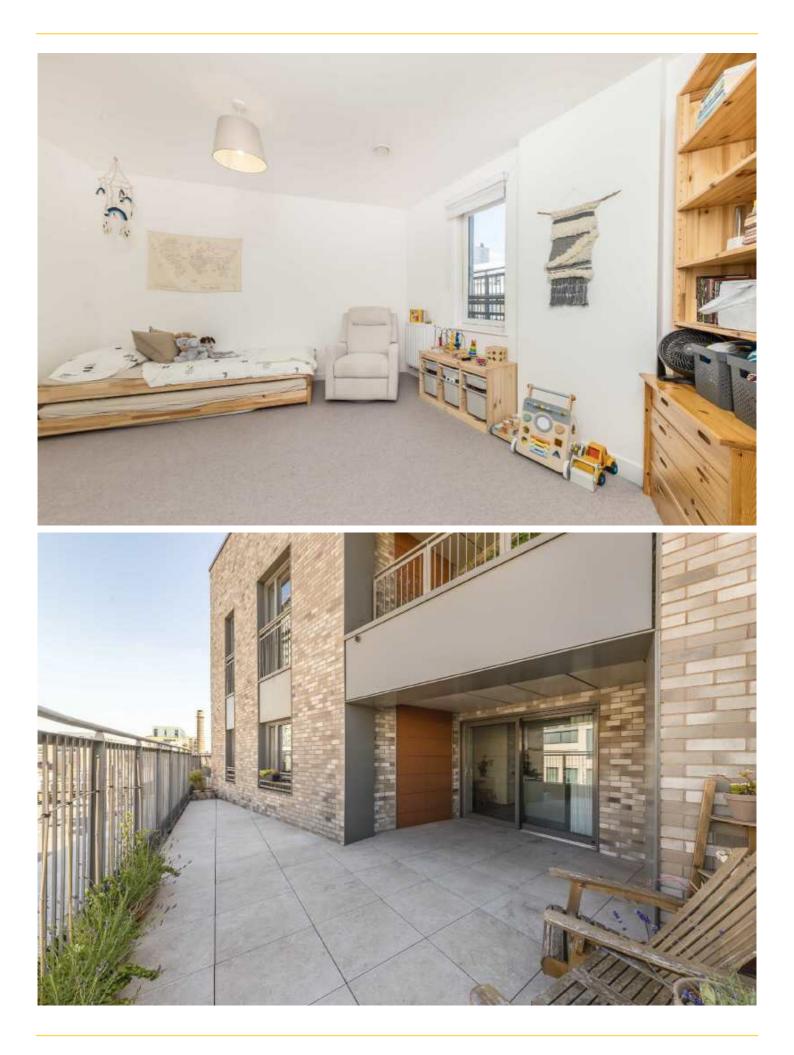

## ABOUT THE HOME

A wonderfully presented two double bedroom modern apartment with a large private terrace in central Wandsworth.

The apartment is exceptionally well presented and comprises of; a large hallway with ample storage and a modern contemporary family bathroom. There is an open plan reception/dining room offering a fantastic entertaining space, modern kitchen finished to a high standard, with direct access onto a large private wrap around terrace which is unique to this apartment alone. There is a generous double bedroom which is flooded with natural light, the principle double bedroom has built in wardrobes, direct access to the private terrace and an en suite bathroom. The development also provides a large communal roof terrace.

Total area (approx.): 87.0 sq. m (936.5 sq. ft) Terrace: 42.6 sq. m (458.5 sq. ft)