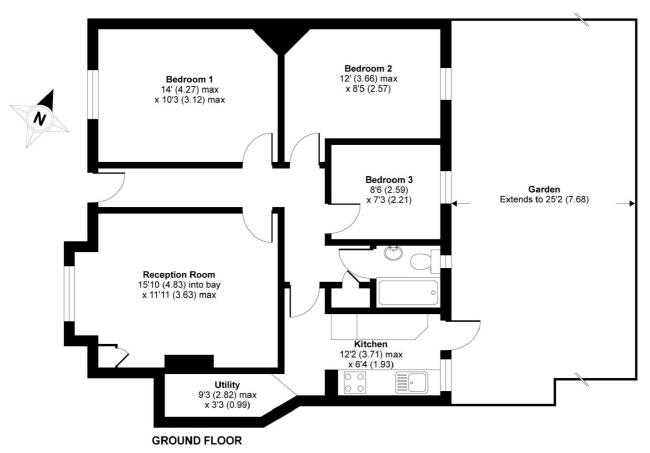

APPROX. GROSS INTERNAL FLOOR AREA 776 SQ FT 72 SQ METRES

Blackshaw Road, London, SW17

Copyright nichecom.co.uk 2013 Produced for Jacksons the Independent Estate Agents REF : 452424