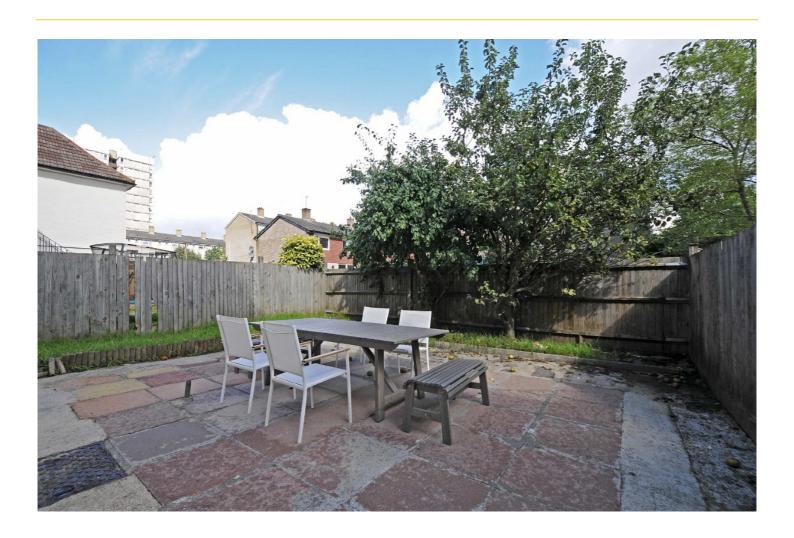

## BLACKSHAW ROAD, SW17

£2,800 PCM

- Ground Floor Maisonette
- Reception Room
- Modern Fitted Kitchen
- Three Double Bedrooms
- Private Rear Garden
- Energy Rating: C

## ABOUT THE HOME

A three double bedroom ground floor maisonette with private rear garden. The property has been renovated to include a new fitted kitchen and bathroom.

Located within a short distance of both Earlsfield Rail Station & Tooting Broadway Northern Line as well as the local amenities of Garratt Lane. The property would be ideal for professional sharers.