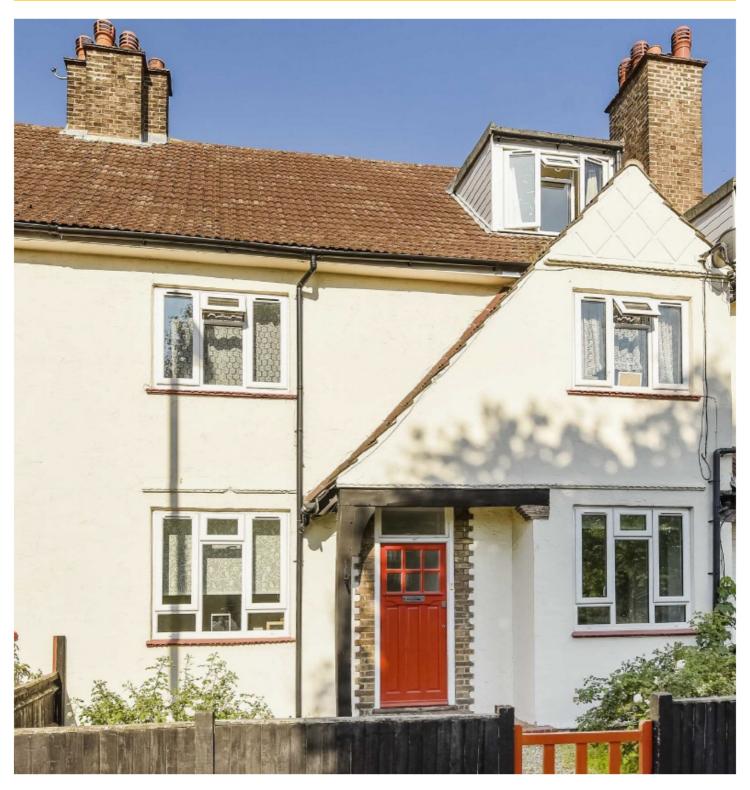

## BLACKSHAW ROAD, SW17

£2,800 PCM

- Ground Floor Maisonette
- Reception Room
- Modern Fitted Kitchen
- Three Double Bedrooms
- Private Rear Garden
- Energy Rating: C

## ABOUT THE HOME

A three double bedroom ground floor maisonette with private rear garden. The property has been renovated to include a new fitted kitchen and bathroom.

Located within a short distance of both Earlsfield Rail Station & Tooting Broadway Northern Line as well as the local amenities of Garratt Lane. The property would be ideal for professional sharers.