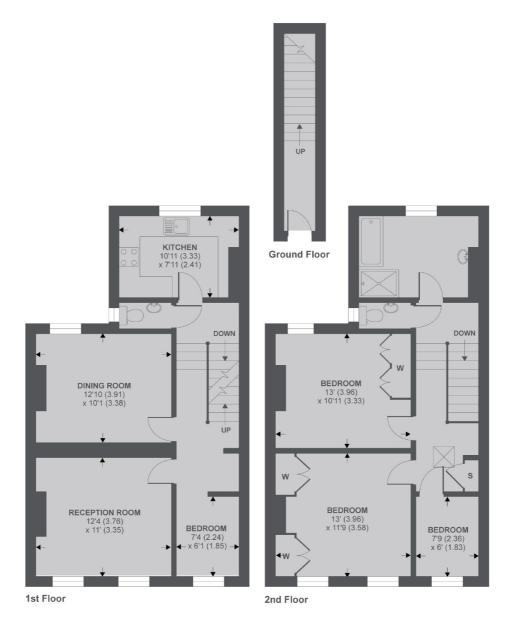

## ABOUT THE HOME

Located on the first and second floor of a Victorian maisonette, this property is ideal for three sharers having three well proportioned double bedrooms plus additional fourth bedroom to be used as a study or home office. Spacious sitting room with period fireplace, a modern and stylish kitchen, well appointed tiled bathroom with bath, free standing shower and separate W.C on both the first and second floor.

Conveniently located only 0.5 Miles to Wimbledon Station that offers District line tube, Mainline Rail and Tram connections both in and out of the city.

APPROX. GROSS INTERNAL FLOOR AREA 1227 SQ FT 113.9 SQ METRES Copyright nichecom.co.uk 2019 REF : 511921