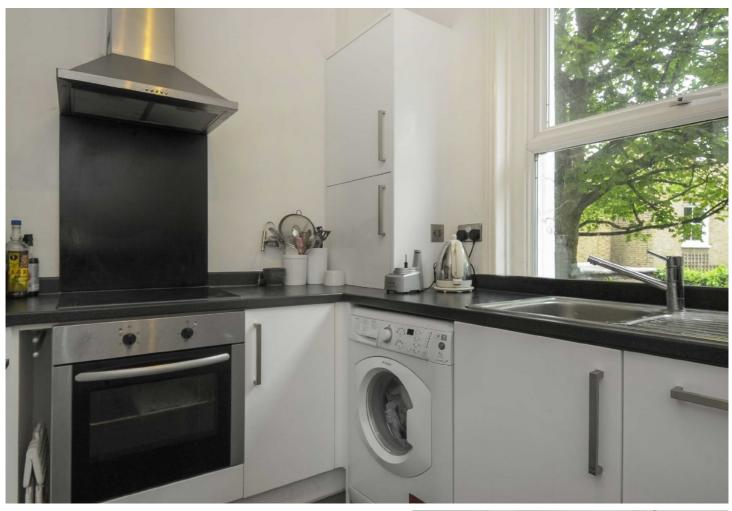

## ABOUT THE HOME

Located on the first and second floor of a Victorian maisonette, this property is ideal for three sharers having three well proportioned double bedrooms plus additional fourth bedroom to be used as a study or home office. Spacious sitting room with period fireplace, a modern and stylish kitchen, well appointed tiled bathroom with bath, free standing shower and separate W.C on both the first and second floor.