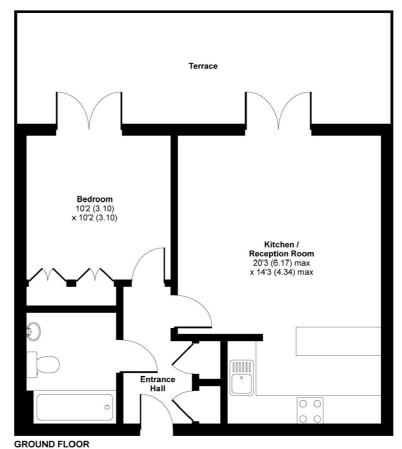

GARRATT LANE, SW18

£1,800 PCM

- Gated Development
- Open Plan Living Space
- One Double Bedroom
- Private Terrace
- Allocated Parking
- Furnished

APPROX. GROSS INTERNAL FLOOR AREA 508 SQ FT 47.1 SQ METRES