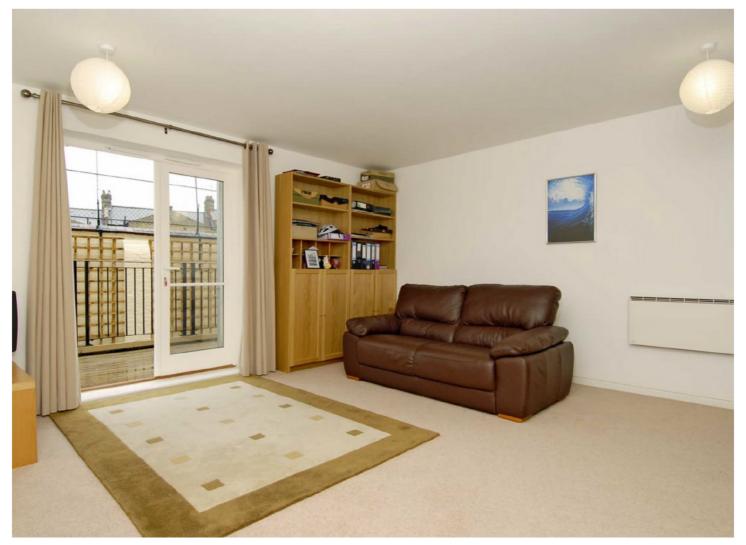

GARRATT LANE, SW18

£1,800 PCM

- Gated Development
- Open Plan Living Space
- One Double Bedroom
- Private Terrace
- Allocated Parking
- Furnished

APPROX. GROSS INTERNAL FLOOR AREA 508 SQ FT 47.1 SQ METRES