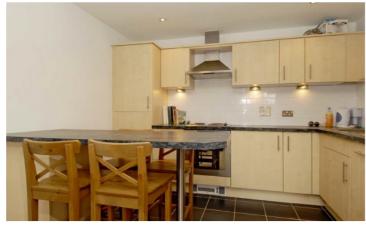

GARRATT LANE, SW18

£1,800 PCM

- Gated Development
- Open Plan Living Space
- One Double Bedroom
- Private Terrace
- Allocated Parking
- Furnished

APPROX. GROSS INTERNAL FLOOR AREA 508 SQ FT 47.1 SQ METRES