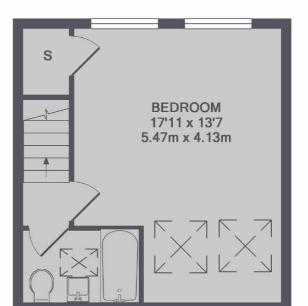

## £1,850 PCM

GROUND FLOOR

**1ST FLOOR** 

TOTAL APPROX. FLOOR AREA 608 SQ.FT. (56.5 SQ.M.)