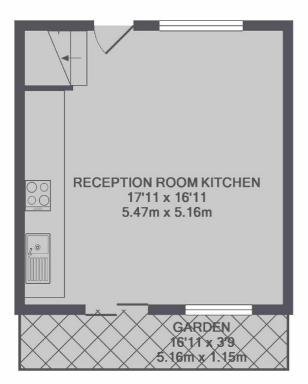

## £1,850 PCM

GROUND FLOOR

**1ST FLOOR** 

TOTAL APPROX. FLOOR AREA 608 SQ.FT. (56.5 SQ.M.)