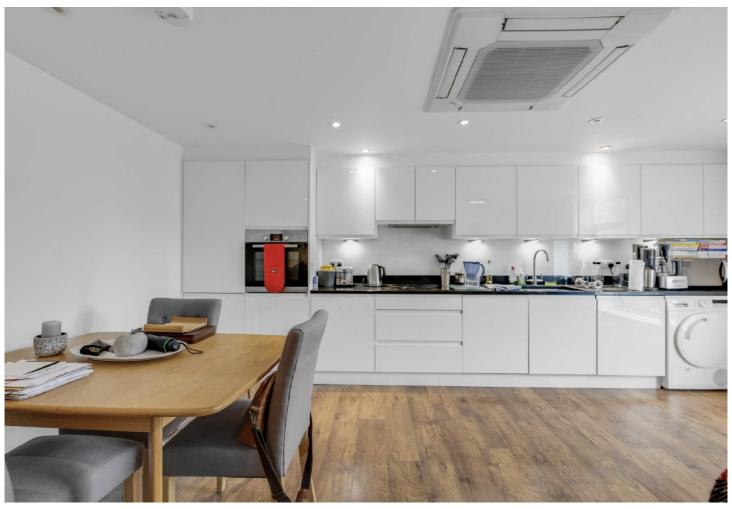

## ABOUT THE HOME

A two bedroom apartment located within minutes of Wimbledon centre. Including an open plan living space, fully integrated kitchen, a modern shower room, wooden flooring throughout and hot water included.