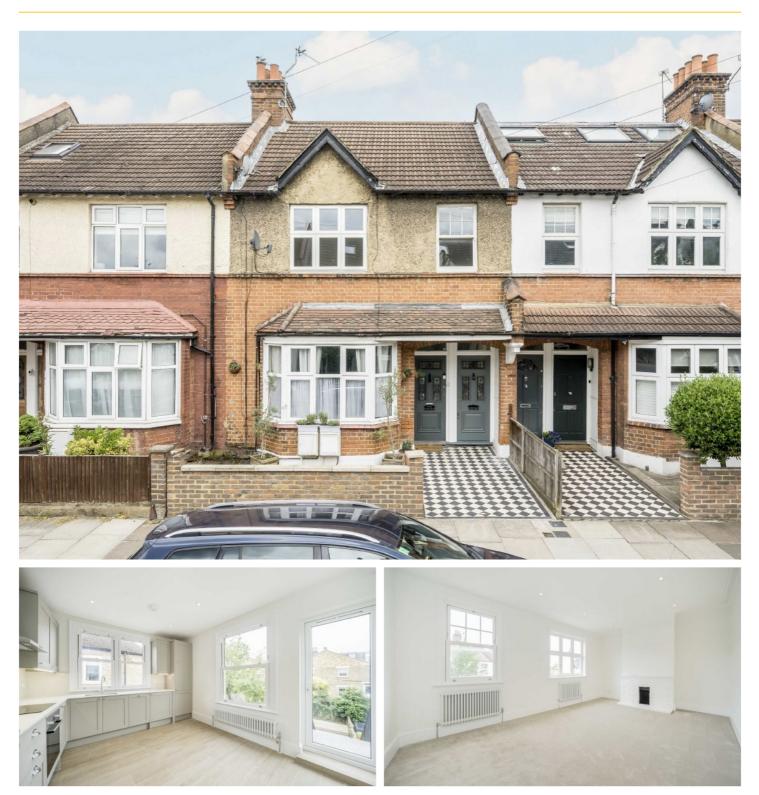

## TRANMERE ROAD, SW18

- Newly refurbished
- Maisonette
- Kitchen/Breakfast room
- Reception room
- Two double bedrooms
- Private garden

£2,500 PCM

## ABOUT THE HOME

Newly refurbished two double bedroom maisonette with private garden.

Including a large reception room with feature fireplace, impressive kitchen/breakfast room, two double bedroom, modern bathroom and private garden.

Located within a short distance to Earlsfield Station as well as the local amenities of Garratt Lane

Total area (approx.): 80.6 sq. m (867.6 sq. ft)