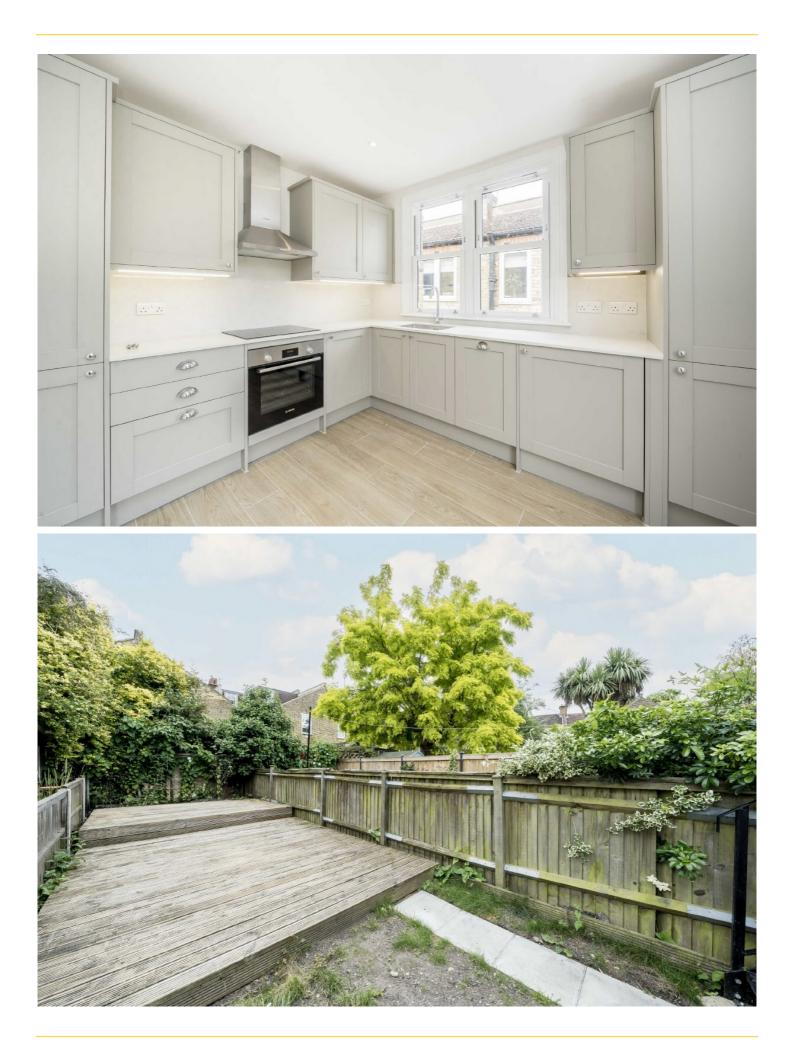

## TRANMERE ROAD, SW18

- Newly refurbished
- Maisonette
- Kitchen/Breakfast room
- Reception room
- Two double bedrooms
- Private garden

£2,500 PCM

## ABOUT THE HOME

Newly refurbished two double bedroom maisonette with private garden.

Including a large reception room with feature fireplace, impressive kitchen/breakfast room, two double bedroom, modern bathroom and private garden.

Located within a short distance to Earlsfield Station as well as the local amenities of Garratt Lane

Total area (approx.): 80.6 sq. m (867.6 sq. ft)