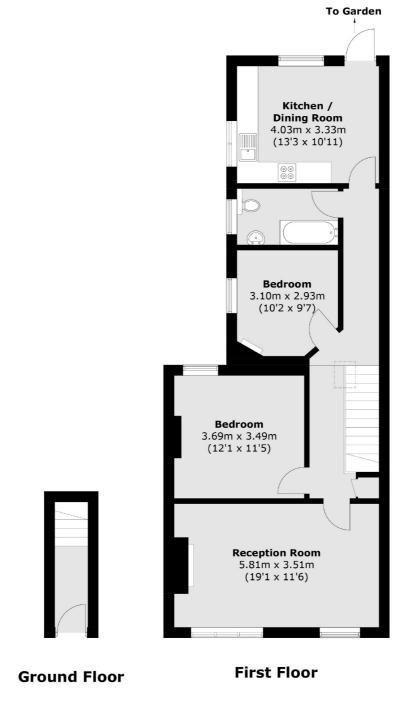

## TRANMERE ROAD, SW18

- Newly refurbished
- Maisonette
- Kitchen/Breakfast room
- Reception room
- Two double bedrooms
- Private garden

£2,500 PCM

## ABOUT THE HOME

Newly refurbished two double bedroom maisonette with private garden.

Including a large reception room with feature fireplace, impressive kitchen/breakfast room, two double bedroom, modern bathroom and private garden.

Located within a short distance to Earlsfield Station as well as the local amenities of Garratt Lane

Total area (approx.): 80.6 sq. m (867.6 sq. ft)