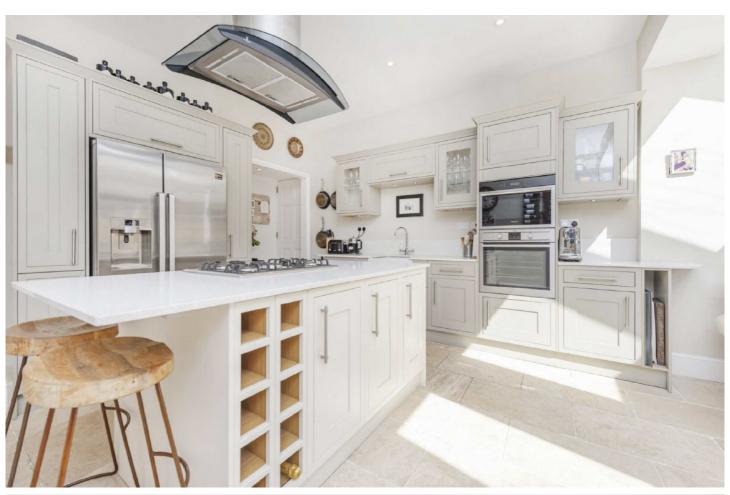

## ABOUT THE HOME

A beautiful larger than average four bedroom Victorian house, which has been extended to create a fantastic family home.

The property is presented to an exceptionally high standard with a wealth of Victorian features. The accommodation comprises of a reception room, extended kitchen diner area offering a great entertaining space with bi folding doors that lead onto a rear garden, utility room with access to side passage alley, four bedrooms, bathroom, shower room & study area.