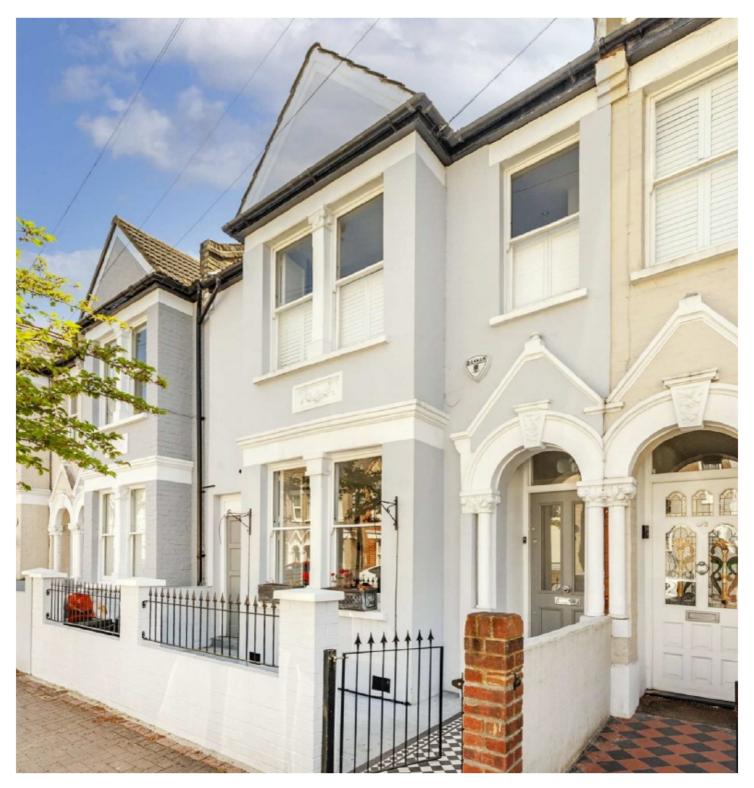

# STRATHVILLE ROAD, SW18

£4,350 PCM

- Victorian Family Home
- Four Bedrooms
- Large Kitchen Diner
- Private Garden
- Sought After Location
- Energy rating: D

## ABOUT THE HOME

A beautiful larger than average four bedroom Victorian house, which has been extended to create a fantastic family home.

The property is presented to an exceptionally high standard with a wealth of Victorian features. The accommodation comprises of a reception room, extended kitchen diner area offering a great entertaining space with bi folding doors that lead onto a rear garden, utility room with access to side passage alley, four bedrooms, bathroom, shower room & study area.

The property is situated on a sought after quiet and popular residential road offering easy access to Earlsfield mainline railway station, Wimbledon Park underground station and Garratt Lane's array of amenities. The green open spaces of King George's park are also close by.