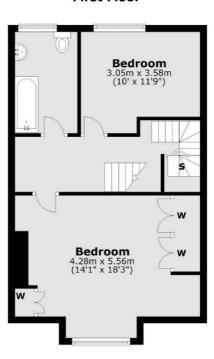

#### **First Floor**

#### **Second Floor**

Total area: approx. 137.3 sq. metres (1478.3 sq. feet)