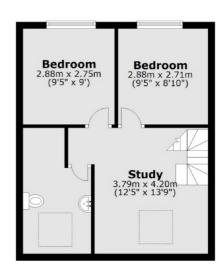

om Victorian house, which has been extended to create a fantastic family home.

The property is presented to an exceptionally high standard with a wealth of Victorian features. The accommodation comprises of a reception room, extended kitchen diner area offering a great entertaining space with bi folding doors that lead onto a rear garden, utility room with access to side passage alley, four bedrooms, bathroom, shower room & study area.

The property is situated on a sought after quiet and popular residential road offering easy access to Earlsfield mainline railway station, Wimbledon Park underground station and Garratt Lane's array of amenities. The green open spaces of King George's park are also close by.











#### **First Floor**

### **Ground Floor**





#### **Second Floor**



Total area: approx. 137.3 sq. metres (1478.3 sq. feet)

#### **JACKSONS EARLSFIELD**

372-374 Garratt Lane, Earlsfield, London, SW18 4ES Sales: 020 8971 7979 Lettings: 020 8971 7070

Energy Rating: D We aim to make our particulars both accurate and reliable. However they are not guaranteed; nor do they form part of an offer or contract. If you require clarification on any points then please contact us, especially if you're traveling some distance to view. Please note that appliances and heating systems have not been tested and therefore no warranties can be given as to their good working order.