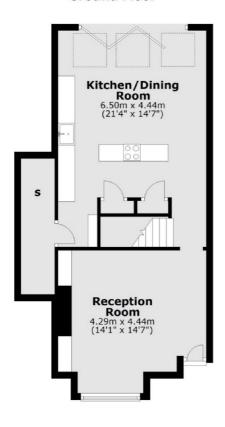

### **Ground Floor**

#### **Second Floor**

Total area: approx. 137.3 sq. metres (1478.3 sq. feet)