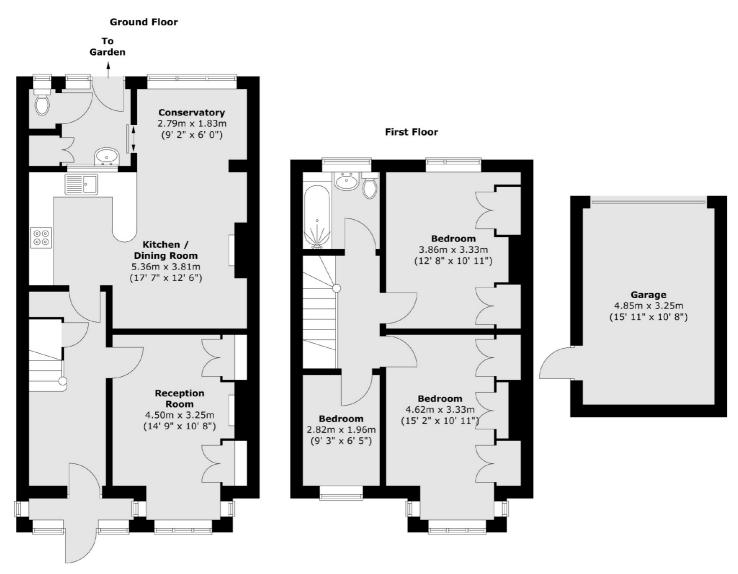

Tamworth Lane is a popular tree lined residential road, offering easy access to Mitcham Eastfields Station (0.4 Miles) with direct services to London and surrounding areas.

Total area (approx.): 100.3 sq. m (1080 sq. ft) Total garage area (approx.): 16 sq. m (172 sq. ft)