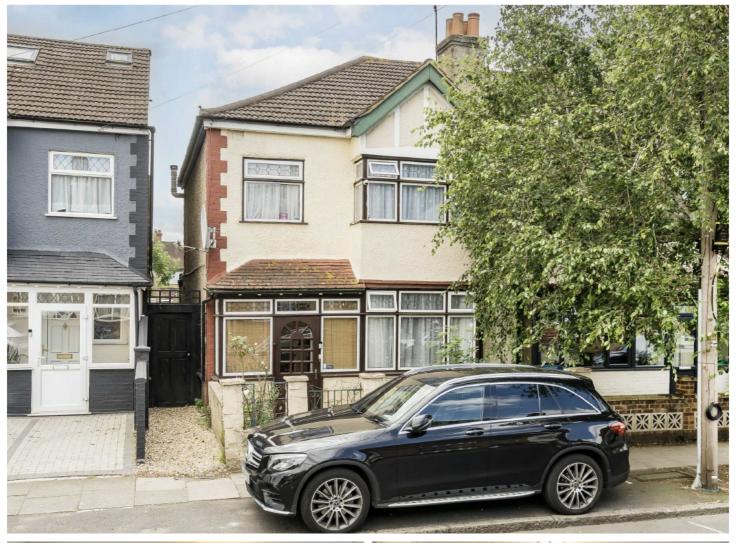

## TAMWORTH LANE, CR4

£550,000

- Freehold Family Home
- Three Bedrooms
- Chain Free

- Large Private Garden
- Sought After Location
- Energy rating: E

## ABOUT THE HOME

An exceptionally well presented, three bedroom, end of terrace house with a large private garden.

Accommodation comprises; a generous entrance hall with a downstairs WC, large reception room which offers a fantastic entertaining space, spacious modern kitchen/breakfast room, useful utility room with a door leading onto a large well kept garden benefiting from a garage at the rear. Upstairs there are three bedrooms and a family bathroom. The property is being offered to the market chain free.

Tamworth Lane is a popular tree lined residential road, offering easy access to Mitcham Eastfields Station (0.4 Miles) with direct services to London and surrounding areas.

Total area (approx.): 100.3 sq. m (1080 sq. ft) Total garage area (approx.): 16 sq. m (172 sq. ft)