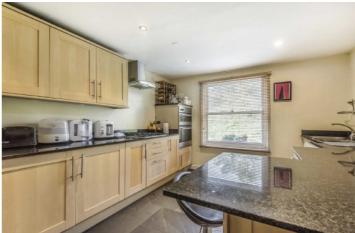

The property comprises of; own front door leading to an entrance hall, stairs lead to a well presented eat-in kitchen and first floor WC, to the front of the property is a spacious, full length reception room with space for a dining area which benefits from an abundance of natural light, behind this is a generous double bedroom offering ample built in storage, stairs lead to the second floor where you'll find a family bathroom with separate bath and shower and a second double bedroom. The property has the scope to extend further into the loft space.