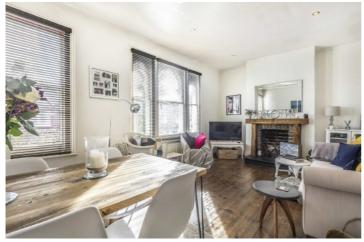

The property comprises of; own front door leading to an entrance hall, stairs lead to a well presented eat-in kitchen and first floor WC, to the front of the property is a spacious, full length reception room with space for a dining area which benefits from an abundance of natural light, behind this is a generous double bedroom offering ample built in storage, stairs lead to the second floor where you'll find a family bathroom with separate bath and shower and a second double bedroom. The property has the scope to extend further into the loft space.