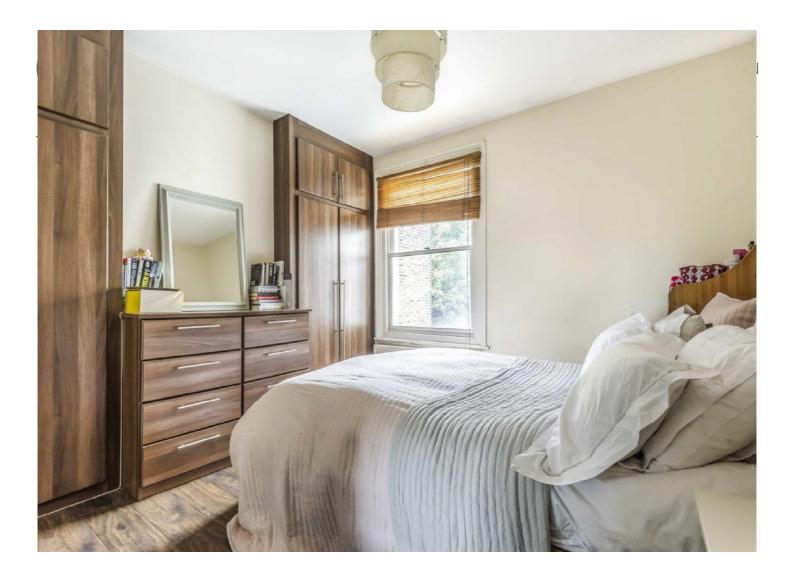

The property comprises of; own front door leading to an entrance hall, stairs lead to a well presented eat-in kitchen and first floor WC, to the front of the property is a spacious, full length reception room with space for a dining area which benefits from an abundance of natural light, behind this is a generous double bedroom offering ample built in storage, stairs lead to the second floor where you'll find a family bathroom with separate bath and shower and a second double bedroom. The property has the scope to extend further into the loft space.