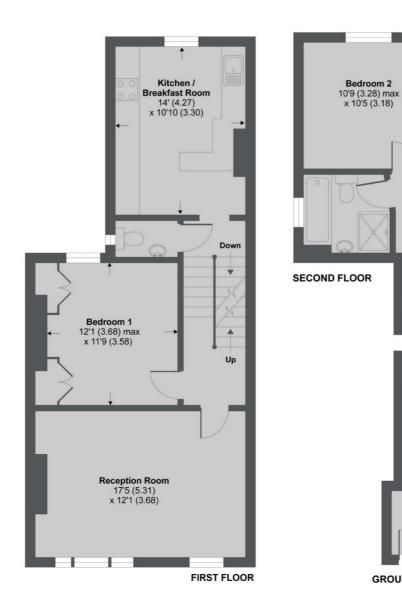

The property comprises of; own front door leading to an entrance hall, stairs lead to a well presented eat-in kitchen and first floor WC, to the front of the property is a spacious, full length reception room with space for a dining area which benefits from an abundance of natural light, behind this is a generous double bedroom offering ample built in storage, stairs lead to the second floor where you'll find a family bathroom with separate bath and shower and a second double bedroom. The property has the scope to extend further into the loft space.

Located in one of Earlsfield's most prestigious roads and within easy reach of the mainline railway station and Garratt Lane's array of amenities.

Up

**GROUND FLOOR** 

## APPROX. GROSS INTERNAL FLOOR AREA 875 SQ FT 81.2 SQ METRES

Copyright nichecom.co.uk 2019 REF: 547373

Jacksons Earlsfield 372-374 Garratt Lane Earlsfield London SW18 4ES 020 8971 7979

Energy Rating: We aim to make our particulars both accurate and reliable. However they are not guaranteed; nor do they form part of an offer or contract. If you require clarification on any points then please contact us, especially if you're traveling some distance to view. Please note that appliances and heating systems have not been tested and therefore no warranties can be given as to their good working order.