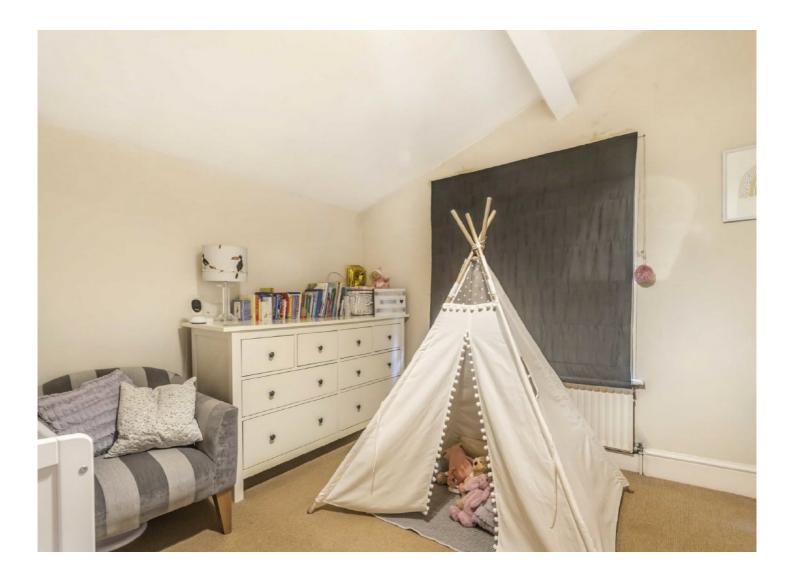

The property comprises of; own front door leading to an entrance hall, stairs lead to a well presented eat-in kitchen and first floor WC, to the front of the property is a spacious, full length reception room with space for a dining area which benefits from an abundance of natural light, behind this is a generous double bedroom offering ample built in storage, stairs lead to the second floor where you'll find a family bathroom with separate bath and shower and a second double bedroom. The property has the scope to extend further into the loft space.