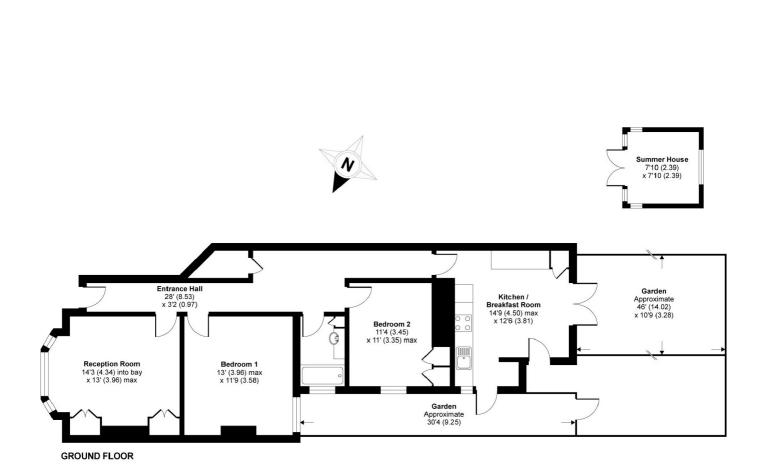

APPROX. GROSS INTERNAL FLOOR AREA 882 SQ FT 81.9 SQ METRES (EXCLUDES SUMMER HOUSE) Swaby Road, Earlsfield, SW18

Copyright nichecom.co.uk 2017 Produced for Jacksons the Independent Estate Agents REF : 174354