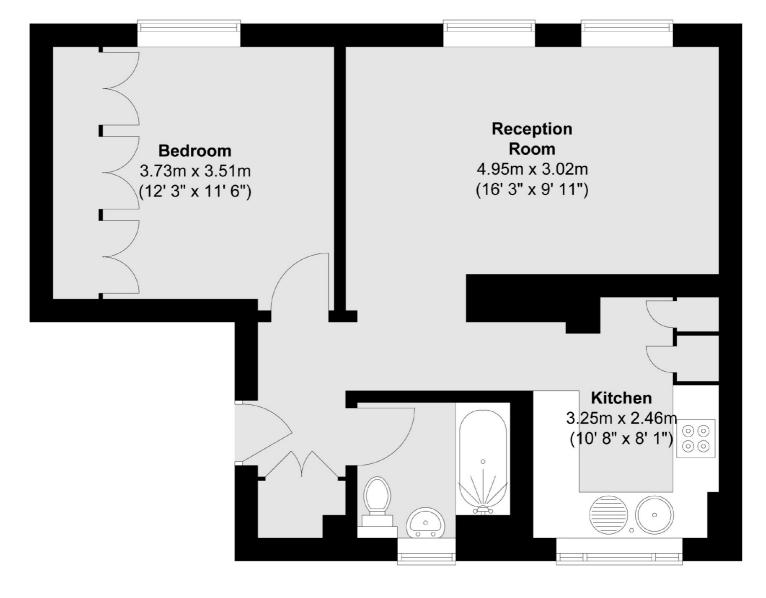

## ABOUT THE HOME

A well presented and spacious one double bedroom purpose built flat, located on a sought after road in Earlsfield. In our opinion an ideal first time or investment purchase.

Accommodation comprises; hallway with very useful storage cupboards, generous reception room with dining area offering a great entertaining space, refitted modern kitchen, large double bedroom and bathroom. The property also benefits from off street residents parking spaces.

The property is situated on the sought after Earlsfield Road. Wandsworth Town and Earlsfield are the nearest railway stations. Wandsworth Common and Southside shopping centre are close at hand.

Total area (approx.): 49.2 sq. m (530 sq. ft)