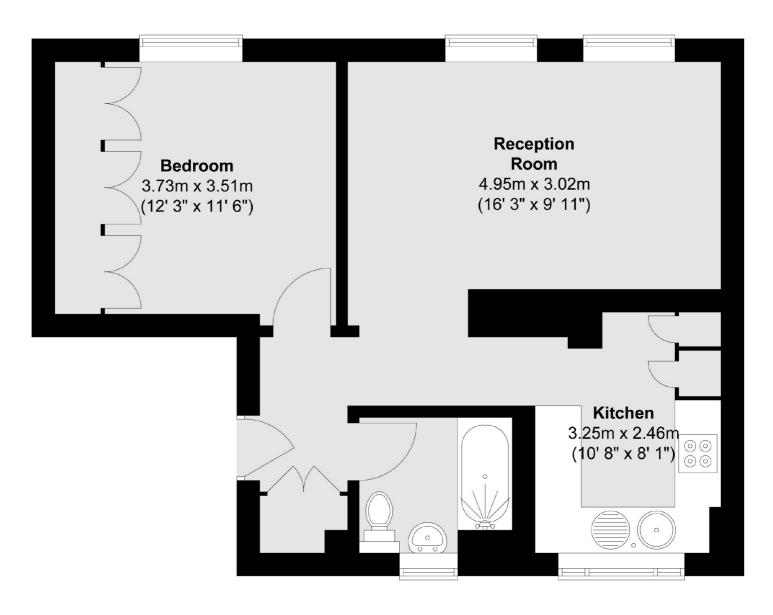

The property is situated on the sought after Earlsfield Road. Wandsworth Town and Earlsfield are the nearest railway stations. Wandsworth Common and Southside shopping centre are close at hand.

Total area (approx.): 49.2 sq. m (530 sq. ft)