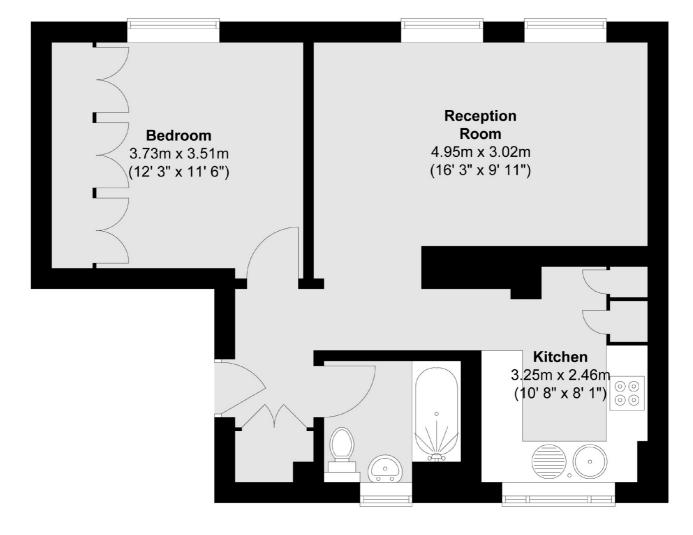

- One Bedroom •
- First Floor Flat •
- Communal Garden
- Sought After LocationIdeal First Time Purchase
- Chain Free

Accommodation comprises; hallway with very useful storage cupboards, generous reception room with dining area offering a great entertaining space, refitted modern kitchen, large double bedroom and bathroom. The property also benefits from off street residents parking spaces.

The property is situated on the sought after Earlsfield Road. Wandsworth Town and Earlsfield are the nearest railway stations. Wandsworth Common and Southside shopping centre are close at hand.

Total area (approx.): 49.2 sq. m (530 sq. ft)