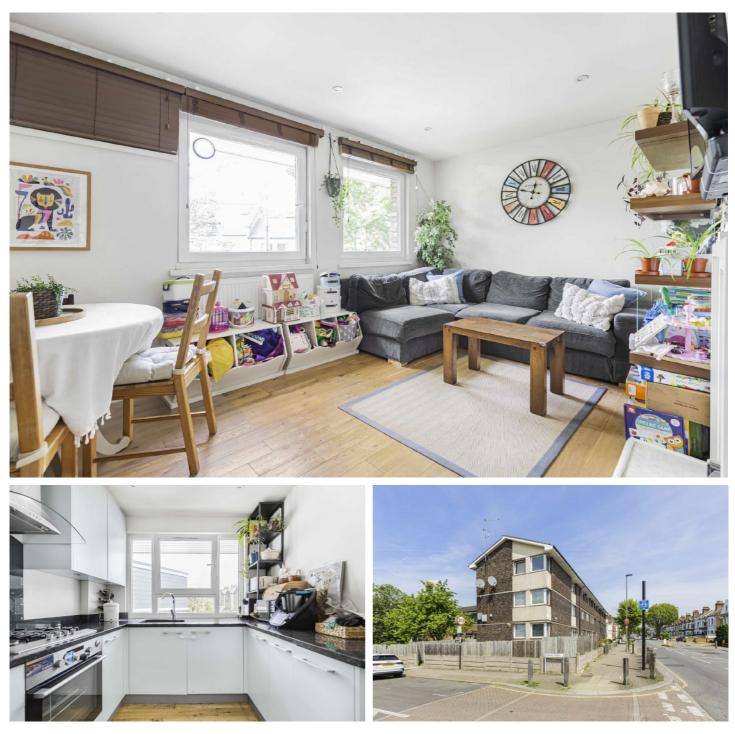

## Earlsfield Road, SW18

£350,000

A well presented and spacious one double bedroom purpose built flat, located on a sought after road in Earlsfield. In our opinion an ideal first time or investment purchase.

- One Bedroom •
- First Floor Flat •
- Communal Garden
- Sought After LocationIdeal First Time Purchase
- Chain Free

Accommodation comprises; hallway with very useful storage cupboards, generous reception room with dining area offering a great entertaining space, refitted modern kitchen, large double bedroom and bathroom. The property also benefits from off street residents parking spaces.

The property is situated on the sought after Earlsfield Road. Wandsworth Town and Earlsfield are the nearest railway stations. Wandsworth Common and Southside shopping centre are close at hand.

Total area (approx.): 49.2 sq. m (530 sq. ft)