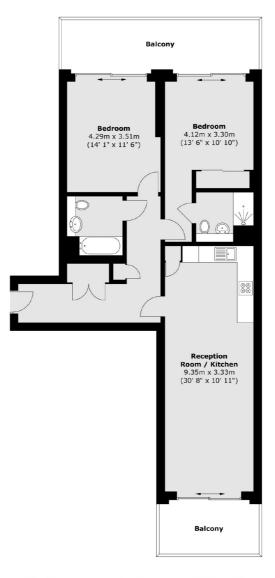

## Fourth Floor

Total area (approx.) : 88.4 sq. m (952 sq. ft) Total balcony area (approx.) : 20.8 sq. m (224 sq. ft)

Jacksons Earlsfield 372-374 Garratt Lane Earlsfield London SW18 4ES 020 8971 7979

Energy Rating: We aim to make our particulars both accurate and reliable. However they are not guaranteed; nor do they form part of an offer or contract. If you require clarification on any points then please contact us, especially if you're traveling some distance to view. Please note that appliances and heating systems have not been tested and therefore no warranties can be given as to their good working order.