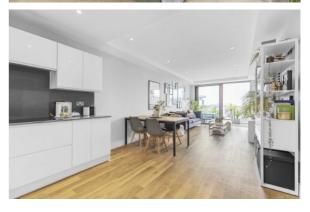

## Knaresborough Drive, SW18

£750,000

A beautiful two bedroom, two bathroom modern apartment situated on the top floor, offering generous and luxurious accommodation with direct views over King George's Park.

- Luxurious Modern Apartment
- Two Bedrooms
- Two Bathrooms

- Allocated Underground Parking
- Two Balconies
- Sought After Location

The property is being sold with allocated underground parking, benefits from uninterrupted views over King George's park, and access to well maintained communal gardens. Accommodation comprises; spacious hallway with useful large storage cupboard, wonderfully presented kitchen open plan to the impressive reception and dining area with doors opening onto a generous balcony, great family bathroom, generous second bedroom, spacious main bedroom benefiting from built in wardrobes and a lovely en suite bathroom. Both bedrooms offer access onto a second large balcony.