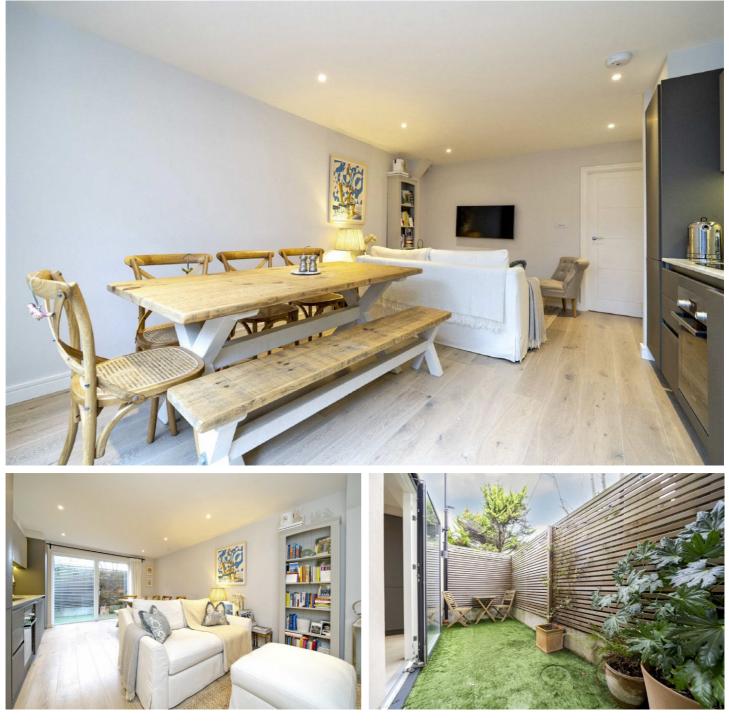

Accommodation comprises; own front door, wide entrance hallway, well presented bedroom with fitted wardrobes, modern bathroom, spacious open plan kitchen and reception room with sliding doors leading to a private low maintenance garden.