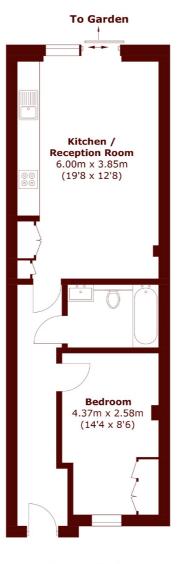

Accommodation comprises; own front door, wide entrance hallway, well presented bedroom with fitted wardrobes, modern bathroom, spacious open plan kitchen and reception room with sliding doors leading to a private low maintenance garden.

## **Ground Floor**

Total area (approx.): 47.6 sq. m (512.4 sq. ft)

Jacksons Earlsfield 372-374 Garratt Lane Earlsfield London SW18 4ES 020 8971 7979

Energy Rating: B We aim to make our particulars both accurate and reliable. However they are not guaranteed; nor do they form part of an offer or contract. If you require clarification on any points then please contact us, especially if you're traveling some distance to view. Please note that appliances and heating systems have not been tested and therefore no warranties can be given as to their good working order.