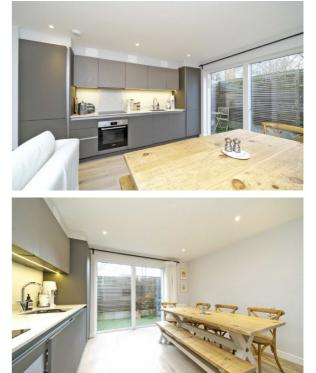

Accommodation comprises; own front door, wide entrance hallway, well presented bedroom with fitted wardrobes, modern bathroom, spacious open plan kitchen and reception room with sliding doors leading to a private low maintenance garden.