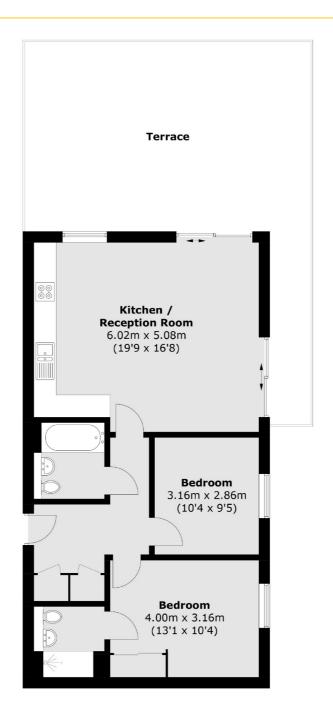

## ABOUT THE HOME

A modern built two bedroom, two bathroom, penthouse apartment with a large terrace and secure private parking.

Accommodation comprises: an entrance hall with spacious bathroom, two generous bedrooms, the master bedroom benefiting from an modern en-suite bathroom, kitchen open plan to a reception/dining room with doors leading out to a large private terrace.

Total area (approx.): 71.2 sq. m (766.4 sq. ft) Terrace: 45.0 sq. m (484.4 sq. ft)