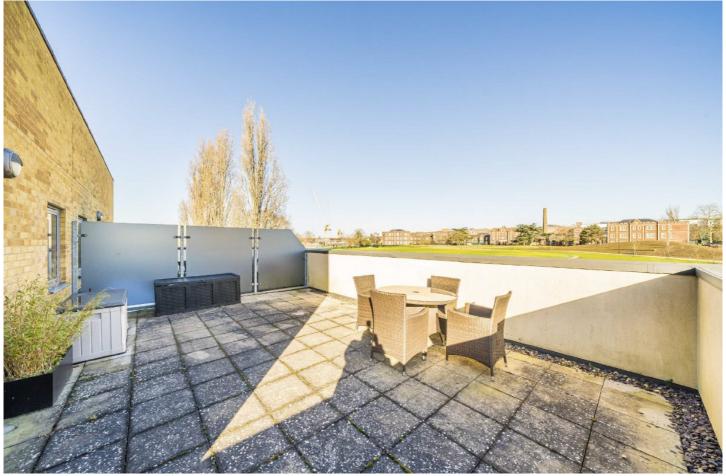

## ST. GEORGES GROVE, SW17

£500,000

- Modern Apartment
- Two Bedrooms
- Two Bathrooms

- Allocated Parking
- Large Private Roof Terrace
- Energy rating: B

## ABOUT THE HOME

A modern built two bedroom, two bathroom, penthouse apartment with a large terrace and secure private parking.

Accommodation comprises: an entrance hall with spacious bathroom, two generous bedrooms, the master bedroom benefiting from an modern en-suite bathroom, kitchen open plan to a reception/dining room with doors leading out to a large private terrace.

Total area (approx.): 71.2 sq. m (766.4 sq. ft) Terrace: 45.0 sq. m (484.4 sq. ft)