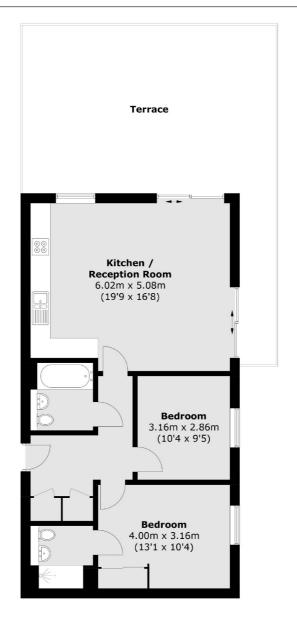

Accommodation comprises: an entrance hall with spacious bathroom, two generous bedrooms, the master bedroom benefiting from an modern en-suite bathroom, kitchen open plan to a reception/dining room with doors leading out to a large private terrace.

Total area (approx.): 71.2 sq. m (766.4 sq. ft) Terrace: 45.0 sq. m (484.4 sq. ft)

Jacksons Earlsfield 372-374 Garratt Lane Earlsfield London SW18 4ES 020 8971 7979

Energy Rating: We aim to make our particulars both accurate and reliable. However they are not guaranteed; nor do they form part of an offer or contract. If you require clarification on any points then please contact us, especially if you're traveling some distance to view. Please note that appliances and heating systems have not been tested and therefore no warranties can be given as to their good working order.