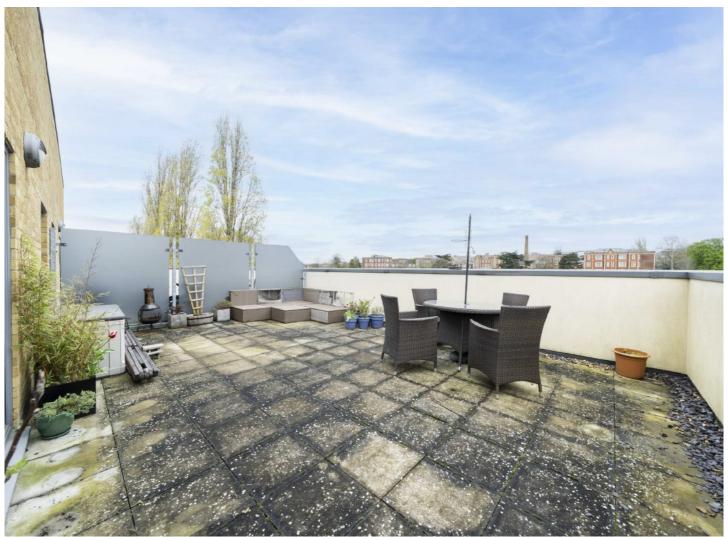

## St. Georges Grove, SW17

£550,000

A modern built two bedroom, two bathroom, penthouse apartment with a large terrace and secure private parking.

- Modern Apartment Two Bedrooms

- Two Bathrooms
- Allocated Parking

Accommodation comprises: an entrance hall with spacious bathroom, two generous bedrooms, the master bedroom benefiting from an modern en-suite bathroom, kitchen open plan to a reception/dining room with doors leading out to a large private terrace.

Total area (approx.): 71.2 sq. m (766.4 sq. ft) Terrace: 45.0 sq. m (484.4 sq. ft)

Jacksons Earlsfield 372-374 Garratt Lane Earlsfield London SW18 4ES 020 8971 7979

Energy Rating: We aim to make our particulars both accurate and reliable. However they are not guaranteed; nor do they form part of an offer or contract. If you require clarification on any points then please contact us, especially if you're traveling some distance to view. Please note that appliances and heating systems have not been tested and therefore no warranties can be given as to their good working order.