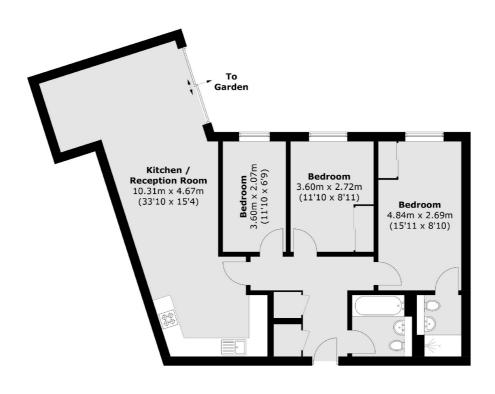

Accommodation comprises; an entrance hall with secure telephone entry system and useful storage cupboards, modern spacious bathroom with a bath, three generous double bedrooms, two of which benefit from built in wardrobes; the master bedroom offering a modern ensuite bathroom, exceptionally generous open plan reception, kitchen and dining room benefitting from an abundance of light and sliding doors lead out to a private patio and communal landscaped garden.

Total area (approx.): 87.3 sq. m (939.7 sq. ft)

Jacksons Earlsfield 372-374 Garratt Lane Earlsfield London SW18 4ES 020 8971 7979

Energy Rating: We aim to make our particulars both accurate and reliable. However they are not guaranteed; nor do they form part of an offer or contract. If you require clarification on any points then please contact us, especially if you're traveling some distance to view. Please note that appliances and heating systems have not been tested and therefore no warranties can be given as to their good working order.