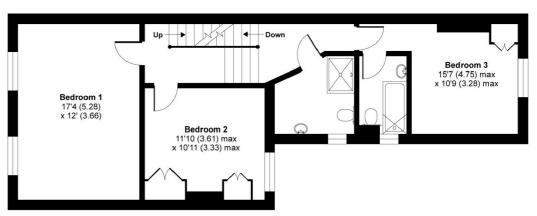

SECOND FLOOR

APPROX. GROSS INTERNAL FLOOR AREA 913 SQ FT 84.8 SQ METRES (EXCLUDES RESTRICTED HEAD HEIGHT)

Garratt Lane, Earlsfield, SW18

Copyright nichecom.co.uk 2016 Produced for Jacksons the Independent Estate Agents REF : 94600