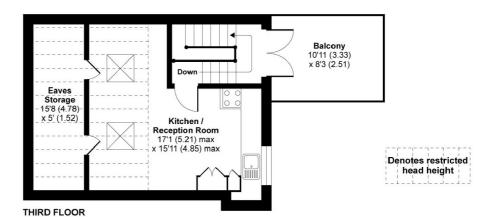

SECOND FLOOR

APPROX. GROSS INTERNAL FLOOR AREA 913 SQ FT 84.8 SQ METRES (EXCLUDES RESTRICTED HEAD HEIGHT)

Garratt Lane, Earlsfield, SW18

Copyright nichecom.co.uk 2016 Produced for Jacksons the Independent Estate Agents REF : 94600