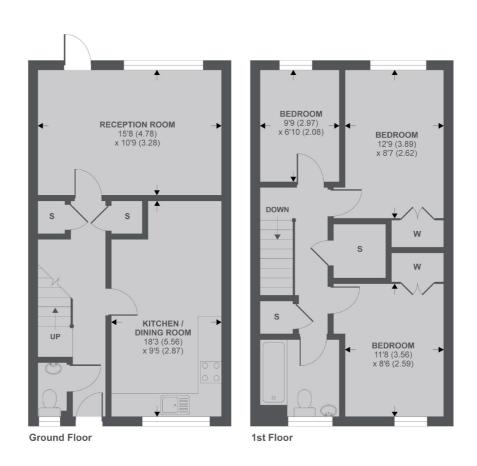

For further information on the costs associated with renting a property, please pop into our office or visit our website.

APPROX FLOOR AREA 950 SQ.FT 88.2 SQ.M

Copyright nichecom.co.uk 2019 REF: 487049

Jacksons Earlsfield 372-374 Garratt Lane Earlsfield London SW18 4ES 020 8971 7070 earlsfield.lettings@jacksonsestateagents.com