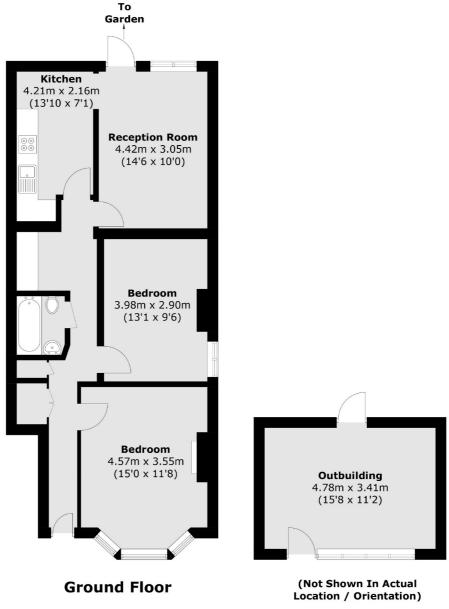

Total area (approx.): 67.3 sq. m (724.4 sq. ft) Outbuilding area (approx.): 16.6 sq. m (178.6 sq. ft)

Jacksons Earlsfield 372-374 Garratt Lane Earlsfield London SW18 4ES 020 8971 7070

Energy Rating: We aim to make our particulars both accurate and reliable. However they are not guaranteed; nor do they form part of an offer or contract. If you require clarification on any points then please contact us, especially if you're traveling some distance to view. Please note that appliances and heating systems have not been tested and therefore no warranties can be given as to their good working order.