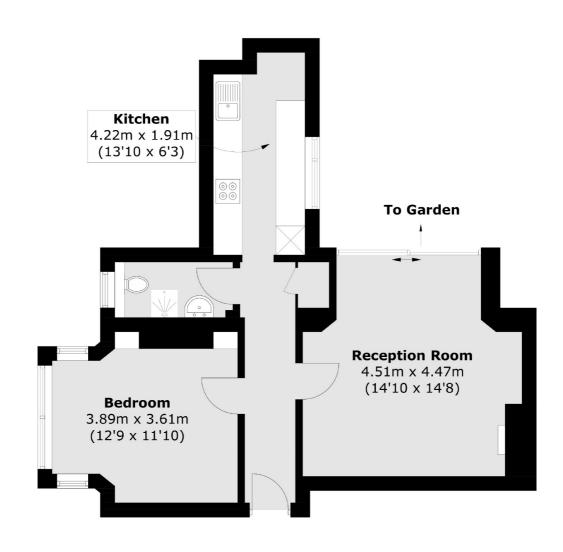

## ABOUT THE HOME

A well presented, share of freehold, ground floor Victorian conversion flat with an impressive private garden and off-street parking.

The property is being offered to the market in good condition throughout. Accommodation comprises; entrance hall, generous double bedroom, bathroom, separate galley kitchen, large reception room with floor to ceiling sliding doors leading onto the large private garden. The property benefits from an abundance of light throughout, period features and exceptionally high ceilings.

Total area (approx.): 50.0 sq. m (538.2 sq. ft)