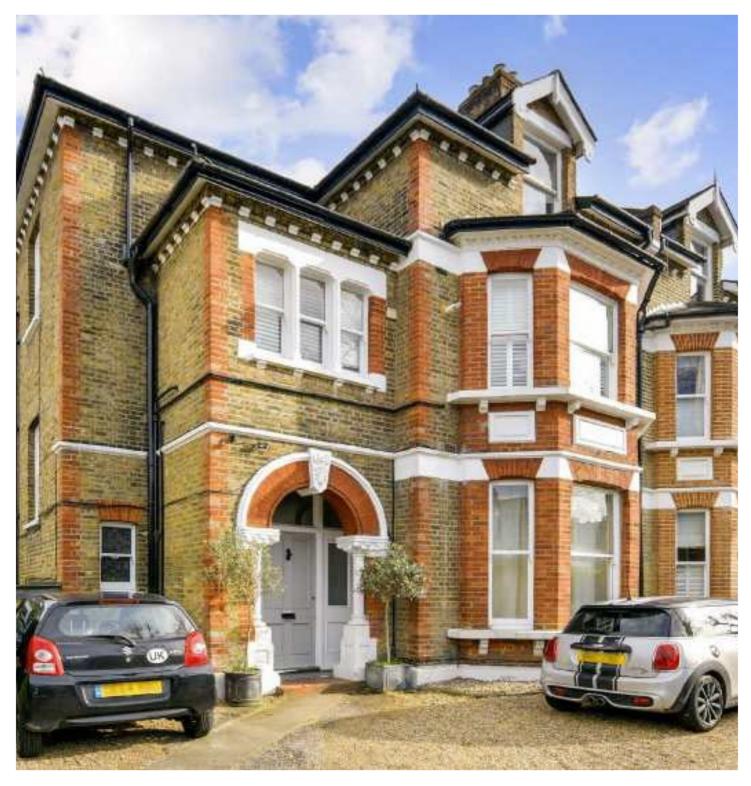

## EARLSFIELD ROAD, SW18

£475,000

- Off-Street Parking
- Private Garden
- Victorian Conversion
- Chain Free
- Sought After Location
- Energy rating: F

## ABOUT THE HOME

A well presented, share of freehold, ground floor Victorian conversion flat with an impressive private garden and off-street parking.

The property is being offered to the market in good condition throughout. Accommodation comprises; entrance hall, generous double bedroom, bathroom, separate galley kitchen, large reception room with floor to ceiling sliding doors leading onto the large private garden. The property benefits from an abundance of light throughout, period features and exceptionally high ceilings.

The property is situated in a convenient central location being equidistant of Earlsfield, Wandsworth Common and Clapham Junction mainline railway stations, and the array of amenities each of those areas have to offer.