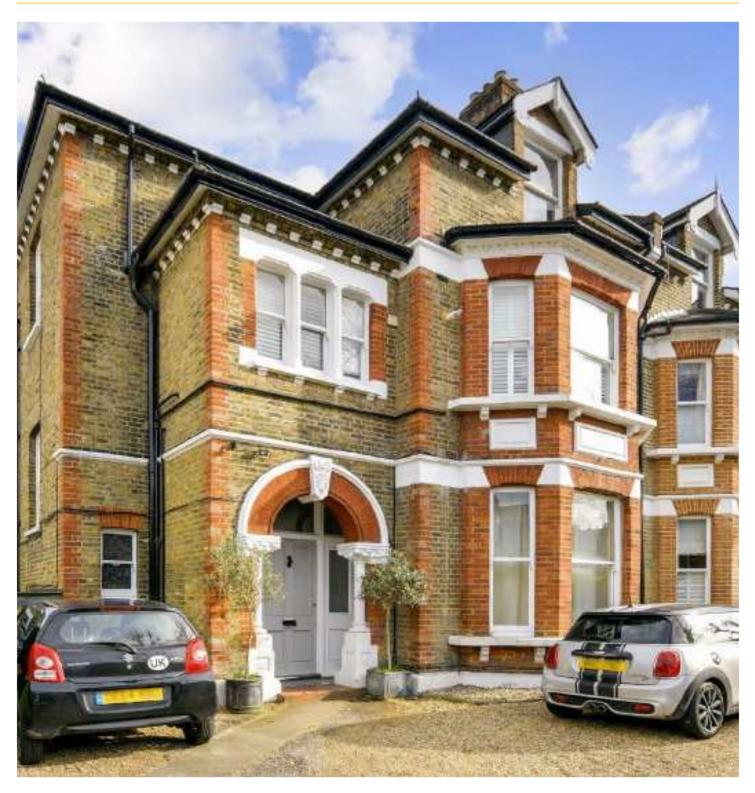

## EARLSFIELD ROAD, SW18

- One Bedroom
- Private Garden
- Victorian Conversion
- Off Street Parking
- Sought After Location
- Energy rating: F

£475,000

## ABOUT THE HOME

A well presented, share of freehold, ground floor Victorian conversion flat with an impressive private garden.

The property is being offered to the market in good condition throughout. Accommodation comprises; entrance hall, generous double bedroom, bathroom, separate galley kitchen, large reception room with floor to ceiling sliding doors leading onto the large private garden. The property benefits from an abundance of light throughout, period features and exceptionally high ceilings.