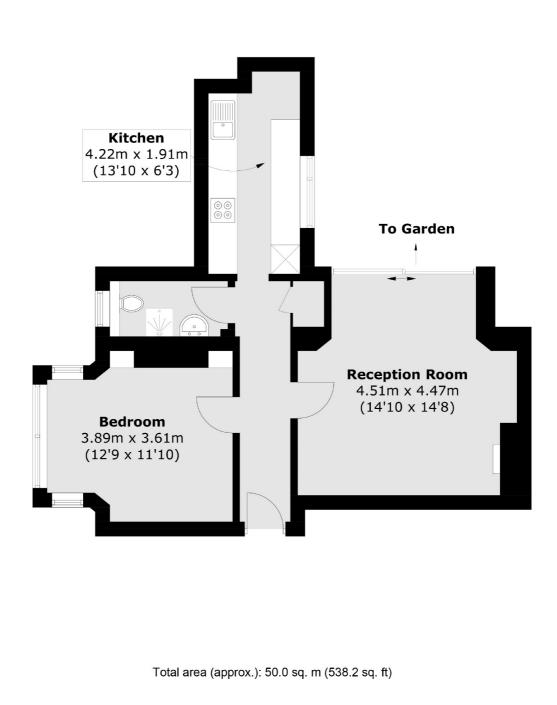

## ABOUT THE HOME

A well presented, share of freehold, ground floor Victorian conversion flat with an impressive private garden.

The property is being offered to the market in good condition throughout. Accommodation comprises; entrance hall, generous double bedroom, bathroom, separate galley kitchen, large reception room with floor to ceiling sliding doors leading onto the large private garden. The property benefits from an abundance of light throughout, period features and exceptionally high ceilings.