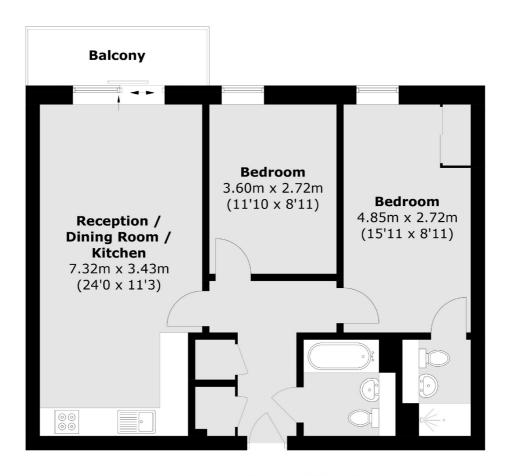

Total area (approx.): 65.1 sq. m (700.7 sq. ft) Balcony area (approx.): 4.6 sq. m (49.5 sq. ft)

Jacksons Earlsfield 372-374 Garratt Lane Earlsfield London SW18 4ES 020 8971 7979

Energy Rating: We aim to make our particulars both accurate and reliable. However they are not guaranteed; nor do they form part of an offer or contract. If you require clarification on any points then please contact us, especially if you're traveling some distance to view. Please note that appliances and heating systems have not been tested and therefore no warranties can be given as to their good working order.