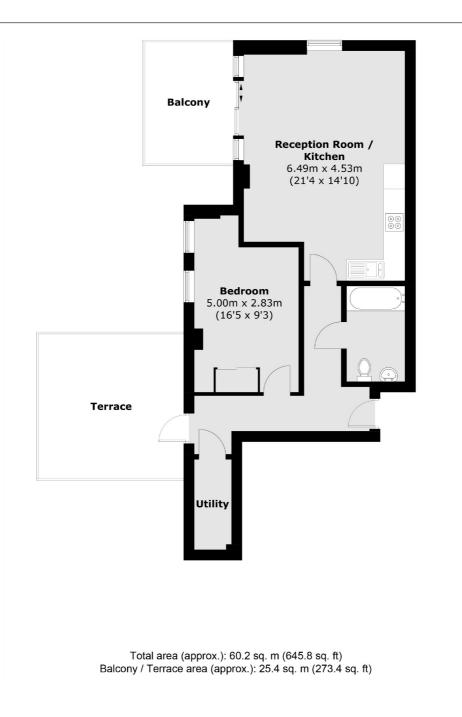

## Plough Lane, SW17

£475,000

A spacious, luxury modern apartment with a generous balcony and a private roof terrace.

- Large Modern Apartment Impressive Balcony
- •
- Double Bedroom
- Private Roof Terrace
- Concierge Service
- Excellent Condition

Accommodation comprises; an immaculately presented open plan kitchen/reception room with modern fitted appliances and ample space for dining; offering a fantastic entertaining space with sliding doors leading onto a large private balcony overlooking the communal courtyard, the spacious double bedroom includes built in storage and there is a contemporary bathroom. The apartment also benefits from a generous private roof terrace. There is an abundance of natural light throughout the property. The development also offers a concierge service, well maintained communal areas and wonderful on-site facilities.