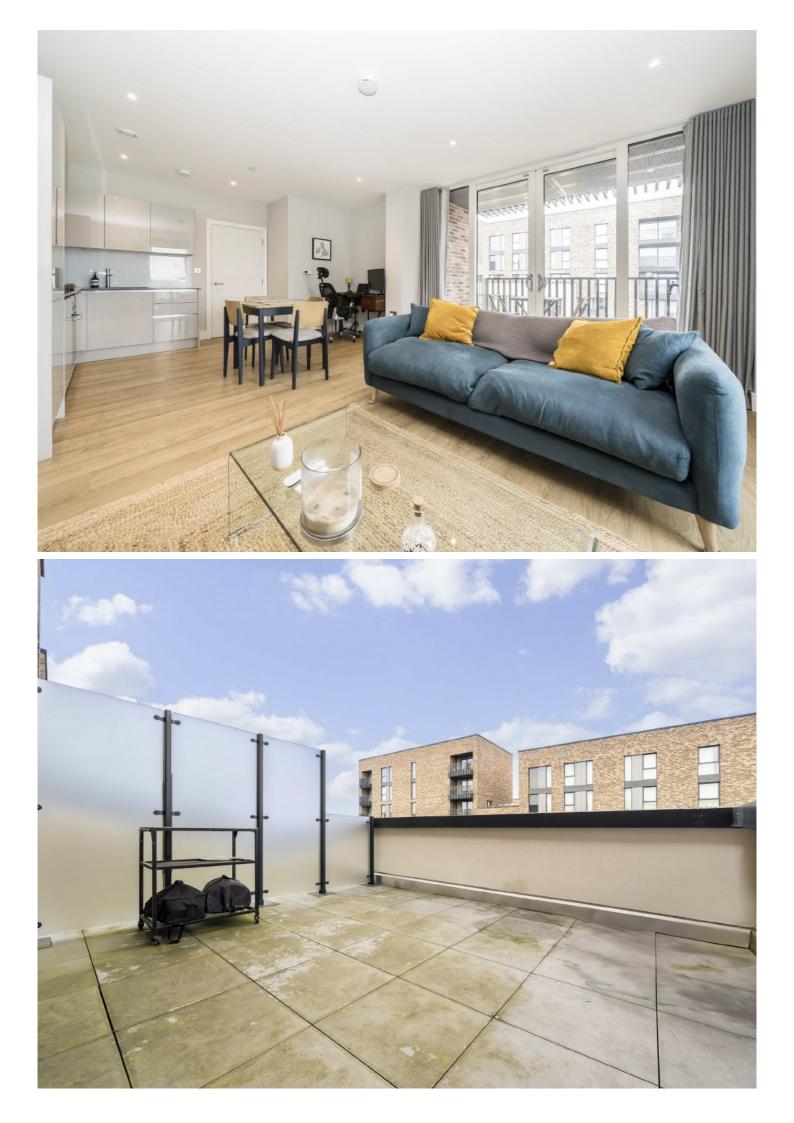

Accommodation comprises; an immaculately presented open plan kitchen/reception room with modern fitted appliances and ample space for dining; offering a fantastic entertaining space with sliding doors leading onto a large private balcony overlooking the communal courtyard, the spacious double bedroom includes built in storage and there is a contemporary bathroom. The apartment also benefits from a generous private roof terrace. There is an abundance of natural light throughout the property. The development also offers a concierge service, well maintained communal areas and wonderful on-site facilities.