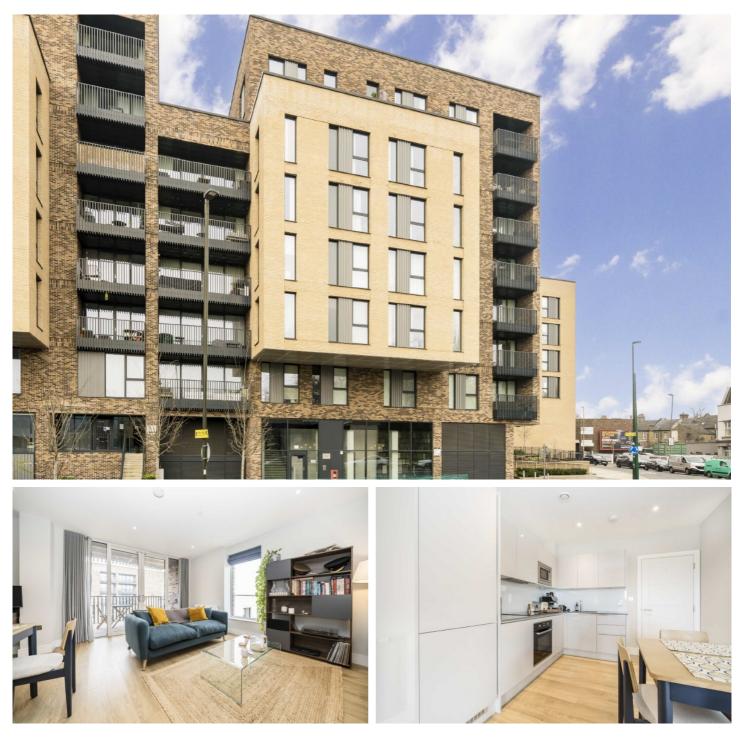

## Plough Lane, SW17

£475,000

A spacious, luxury modern apartment with a generous balcony and a private roof terrace.

- Large Modern Apartment Impressive Balcony
- •
- Double Bedroom
- Private Roof Terrace
- Concierge Service
- Excellent Condition

Accommodation comprises; an immaculately presented open plan kitchen/reception room with modern fitted appliances and ample space for dining; offering a fantastic entertaining space with sliding doors leading onto a large private balcony overlooking the communal courtyard, the spacious double bedroom includes built in storage and there is a contemporary bathroom. The apartment also benefits from a generous private roof terrace. There is an abundance of natural light throughout the property. The development also offers a concierge service, well maintained communal areas and wonderful on-site facilities.