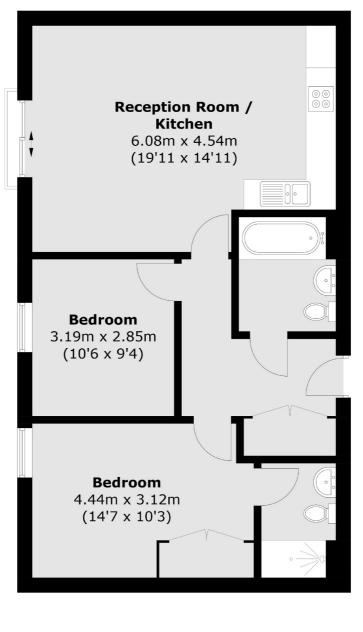

Accommodation comprises: an entrance hall with spacious bathroom, two generous bedrooms, the master bedroom benefiting from an modern en-suite bathroom, kitchen open plan to a reception/dining room.

St Georges Grove is located within close proximity to Earlsfield Station as well as the popular bars and restaurants of Garratt Lane. Further benefits of the development include on site shopping facilities, allocated parking and bus links into Clapham Junction, and Tooting Broadway.

Total area (approx.): 68.1 sq. m (733.0 sq. ft)

Jacksons Earlsfield 372-374 Garratt Lane Earlsfield London SW18 4ES 020 8971 7979

Energy Rating: B We aim to make our particulars both accurate and reliable. However they are not guaranteed; nor do they form part of an offer or contract. If you require clarification on any points then please contact us, especially if you're traveling some distance to view. Please note that appliances and heating systems have not been tested and therefore no warranties can be given as to their good working order.