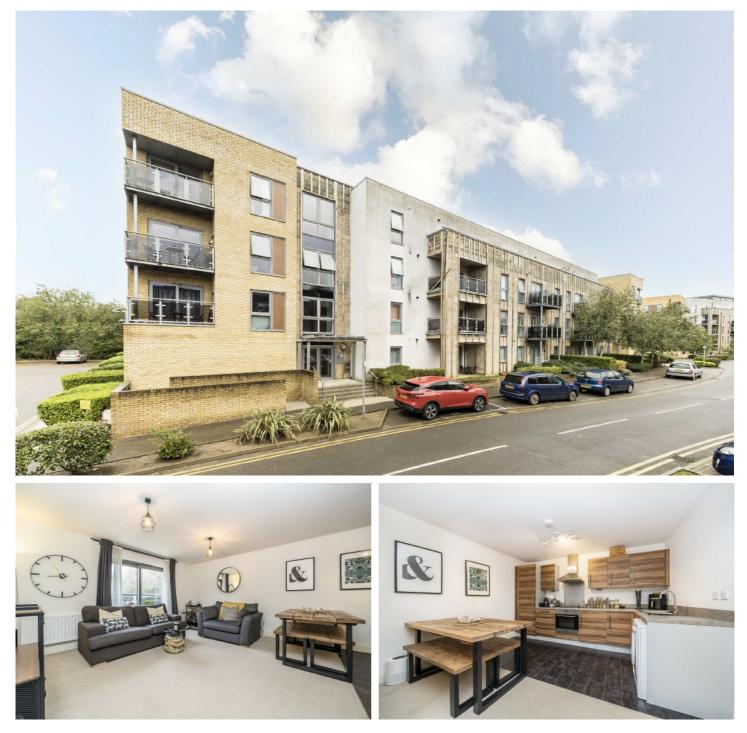

## St. Georges Grove, SW17

£425,000

A modern built two bedroom, two bathroom apartment with secure private parking.

- Two Bedrooms .
- Two Bathrooms
- Modern Development
  Sought After Location
- Allocated Parking Space
- Ground Floor

Accommodation comprises: an entrance hall with spacious bathroom, two generous bedrooms, the master bedroom benefiting from an modern en-suite bathroom, kitchen open plan to a reception/dining room.

St Georges Grove is located within close proximity to Earlsfield Station as well as the popular bars and restaurants of Garratt Lane. Further benefits of the development include on site shopping facilities, allocated parking and bus links into Clapham Junction, and Tooting Broadway.