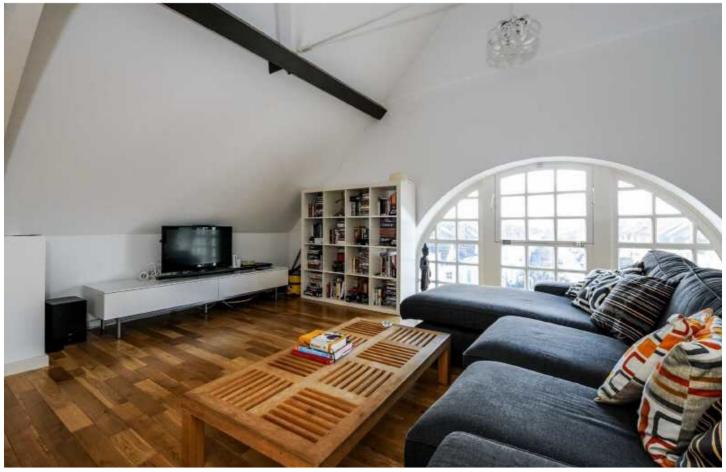

## Craven Gardens, SW19

£1,950 PCM

A two bedroom apartment sharing the top floor of a Victorian converted school. Including an open plan kitchen / lounge with space for dining, a fully fitted kitchen, a modern bathroom suite and ample storage throughout.

- Victorian Converted School
- Two Bedrooms
- Open Plan lounge
- Excellent Condition
- Modern Finish Throughout
- Part-Furnished

For further information on the costs associated with renting a property, please pop into our office or visit our website.