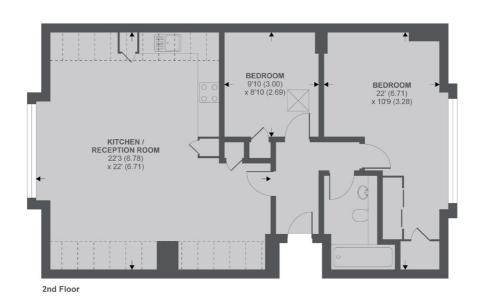

## **Craven Gardens SW19**

APPROX. GROSS INTERNAL FLOOR AREA 816 SQ FT 75.8 SQ METRES (INCLUDES RESTRICTED HEAD HEIGHT)

Copyright nichecom.co.uk 2019 REF: 452045

Jacksons Earlsfield 372-374 Garratt Lane Earlsfield London SW18 4ES 020 8971 7070 earlsfield.lettings@jacksonsestateagents.com

Denotes restricted head height