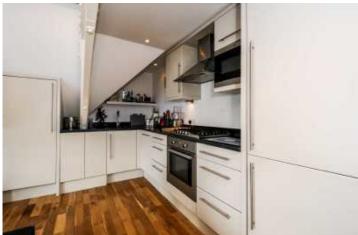

## Craven Gardens, SW19

£1,950 PCM

A two bedroom apartment sharing the top floor of a Victorian converted school. Including an open plan kitchen / lounge with space for dining, a fully fitted kitchen, a modern bathroom suite and ample storage throughout.

- Victorian Converted School
- Two Bedrooms
- Open Plan lounge
- Excellent Condition
- Modern Finish Throughout
- Part-Furnished

For further information on the costs associated with renting a property, please pop into our office or visit our website.