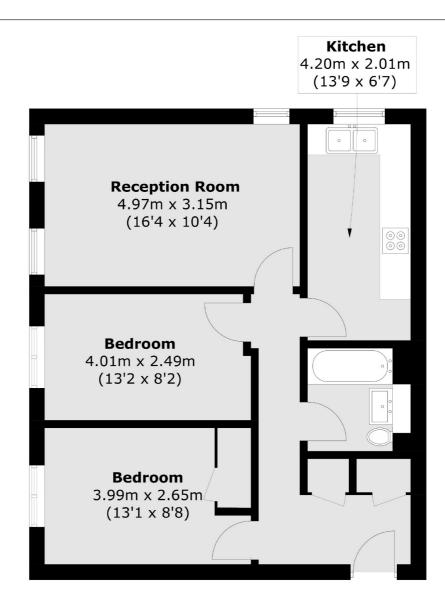

In good condition throughout this property comprises of a bright reception room, generous master bedroom, second double bedroom, eat-in kitchen, bathroom, communal garden and an allocated parking space.

Total area (approx.): 60.8 sq. m (654.4 sq. ft)

Jacksons Earlsfield 372-374 Garratt Lane Earlsfield London SW18 4ES 020 8971 7979

Energy Rating: We aim to make our particulars both accurate and reliable. However they are not guaranteed; nor do they form part of an offer or contract. If you require clarification on any points then please contact us, especially if you're traveling some distance to view. Please note that appliances and heating systems have not been tested and therefore no warranties can be given as to their good working order.