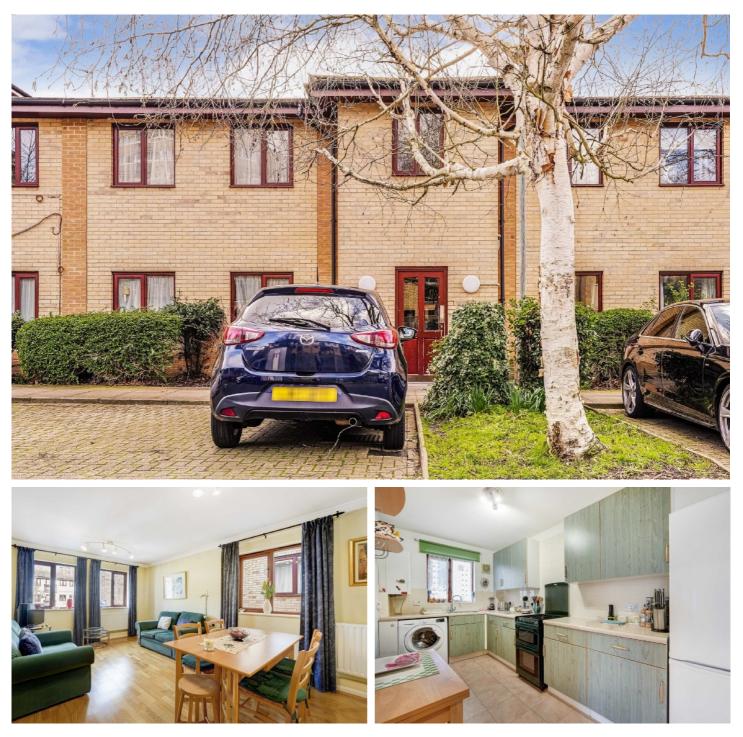

## Cleeve Way, SW15

## £350,000

A two double bedroom, first floor, purpose built flat in good condition throughout.

- Two Double Bedrooms •
- Separate Lounge/Kitchen •
- Good Condition
- Chain Free
- Communal GardenAllocated Parking Space

In good condition throughout this property comprises of a bright reception room, generous master bedroom, second double bedroom, eat-in kitchen, bathroom, communal garden and an allocated parking space.