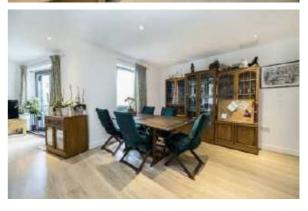

Accommodation comprises; an entrance hall with secure telephone entry system and useful storage cupboards, modern spacious bathroom with a bath, two double bedrooms benefiting from built in wardrobes; the master bedroom offering a modern en-suite bathroom, exceptionally generous open plan reception, kitchen and dining room which is considerably larger than others within the development and benefits from an abundance of light and sliding doors lead out to a large private balcony.