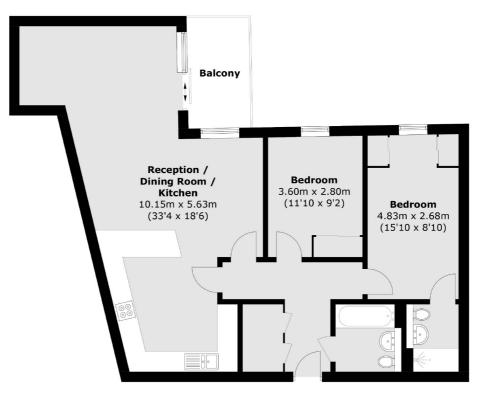

Accommodation comprises; an entrance hall with secure telephone entry system and useful storage cupboards, modern spacious bathroom with a bath, two double bedrooms benefiting from built in wardrobes; the master bedroom offering a modern en-suite bathroom, exceptionally generous open plan reception, kitchen and dining room which is considerably larger than others within the development and benefits from an abundance of light and sliding doors lead out to a large private balcony.

Total area (approx.): 88.1 sq. m (948.3 sq. ft) Balcony area : 6.1 sq. m (65.6 sq. ft)

Jacksons Earlsfield 372-374 Garratt Lane Earlsfield London SW18 4ES 020 8971 7979

Energy Rating: B We aim to make our particulars both accurate and reliable. However they are not guaranteed; nor do they form part of an offer or contract. If you require clarification on any points then please contact us, especially if you're traveling some distance to view. Please note that appliances and heating systems have not been tested and therefore no warranties can be given as to their good working order.