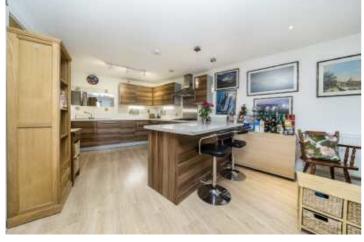

Accommodation comprises; an entrance hall with secure telephone entry system and useful storage cupboards, modern spacious bathroom with a bath, two double bedrooms benefiting from built in wardrobes; the master bedroom offering a modern en-suite bathroom, exceptionally generous open plan reception, kitchen and dining room which is considerably larger than others within the development and benefits from an abundance of light and sliding doors lead out to a large private balcony.