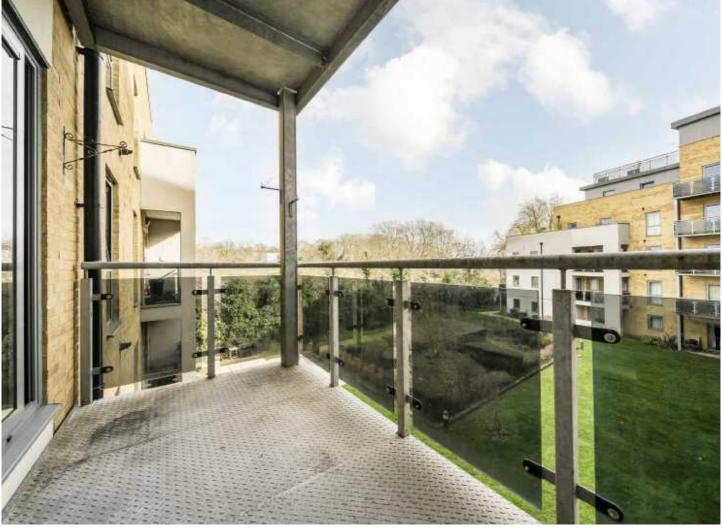

## St. Georges Grove, SW17

£550,000

An impressively large 948 Sq Ft, two bedroom, two bathroom modern apartment with a private balcony and secure allocated parking. The property further benefits from access to a landscaped communal garden. Scope to be

Total area (approx.): 88.1 sq. m (948.3 sq. ft) Balcony area : 6.1 sq. m (65.6 sq. ft)

Jacksons Earlsfield 372-374 Garratt Lane Earlsfield London SW18 4ES 020 8971 7979

Energy Rating: B We aim to make our particulars both accurate and reliable. However they are not guaranteed; nor do they form part of an offer or contract. If you require clarification on any points then please contact us, especially if you're traveling some distance to view. Please note that appliances and heating systems have not been tested and therefore no warranties can be given as to their good working order.