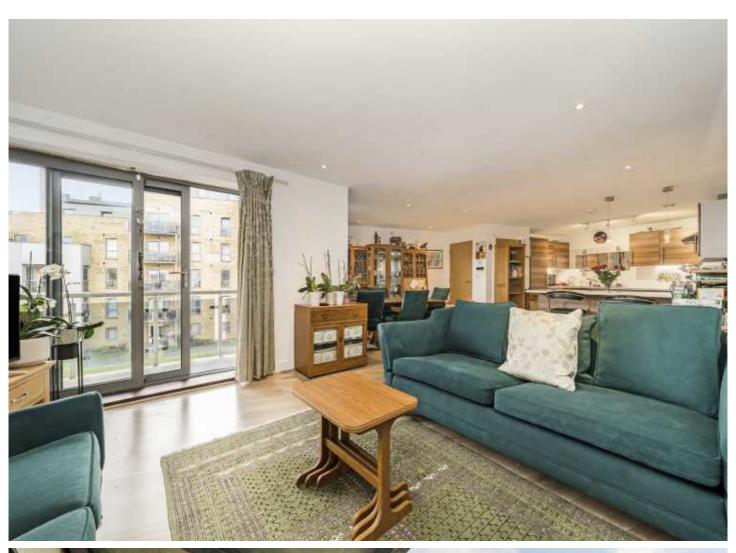

Accommodation comprises; an entrance hall with secure telephone entry system and useful storage cupboards, modern spacious bathroom with a bath, two double bedrooms benefiting from built in wardrobes; the master bedroom offering a modern en-suite bathroom, exceptionally generous open plan reception, kitchen and dining room which is considerably larger than others within the development and benefits from an abundance of light and sliding doors lead out to a large private balcony.