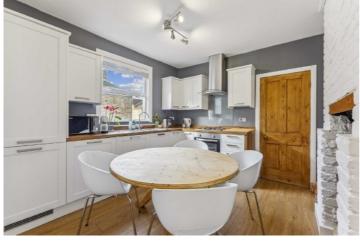

The property has the added benefit of a private rear garden and is in very good condition throughout. Accommodation comprises: own front door, entrance hall with stairs leading to the first floor landing, generous main bedroom, second bedroom, spacious reception room, third bedroom/study, modern family bathroom, kitchen and dining room finished to an excellent standard with stairs leading onto a private rear garden. The property boasts period features; such as high ceilings and fireplaces.