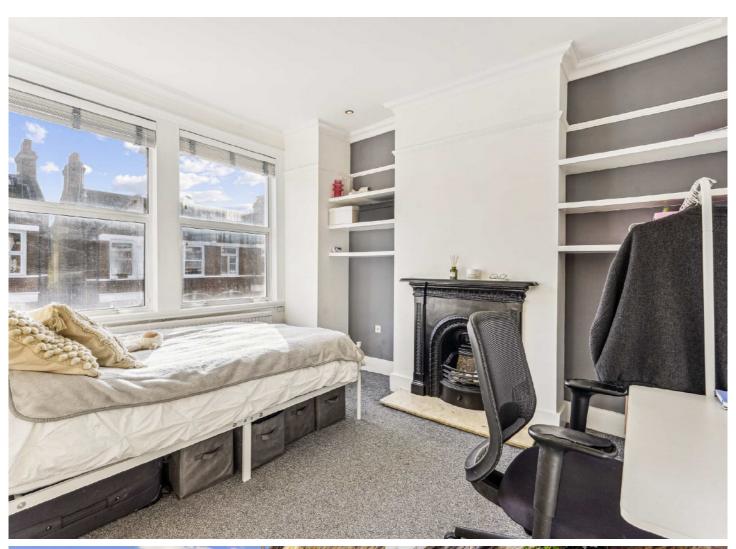

The property has the added benefit of a private rear garden and is in very good condition throughout. Accommodation comprises: own front door, entrance hall with stairs leading to the first floor landing, generous main bedroom, second bedroom, spacious reception room, third bedroom/study, modern family bathroom, kitchen and dining room finished to an excellent standard with stairs leading onto a private rear garden. The property boasts period features; such as high ceilings and fireplaces.