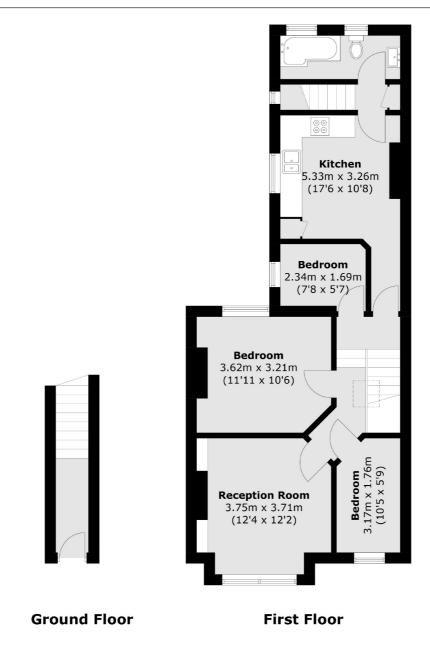

## Penwith Road, SW18

£600,000

A three bedroom, first floor Edwardian maisonette with separate reception room and kitchen/dining room.

- Three Bedrooms
- Extended Lease.
- Edwardian Maisonette
- Private Garden
- Excellent Condition
- Sought After Location

The property has the added benefit of a private rear garden and is in very good condition throughout. Accommodation comprises: own front door, entrance hall with stairs leading to the first floor landing, generous main bedroom, second bedroom, spacious reception room, third bedroom/study, modern family bathroom, kitchen and dining room finished to an excellent standard with stairs leading onto a private rear garden. The property boasts period features; such as high ceilings and fireplaces.

Total area (approx.): 67.8 sq. m (729.8 sq. ft)

Jacksons Earlsfield 372-374 Garratt Lane Earlsfield London SW18 4ES 020 8971 7979

Energy Rating: We aim to make our particulars both accurate and reliable. However they are not guaranteed; nor do they form part of an offer or contract. If you require clarification on any points then please contact us, especially if you're traveling some distance to view. Please note that appliances and heating systems have not been tested and therefore no warranties can be given as to their good working order.