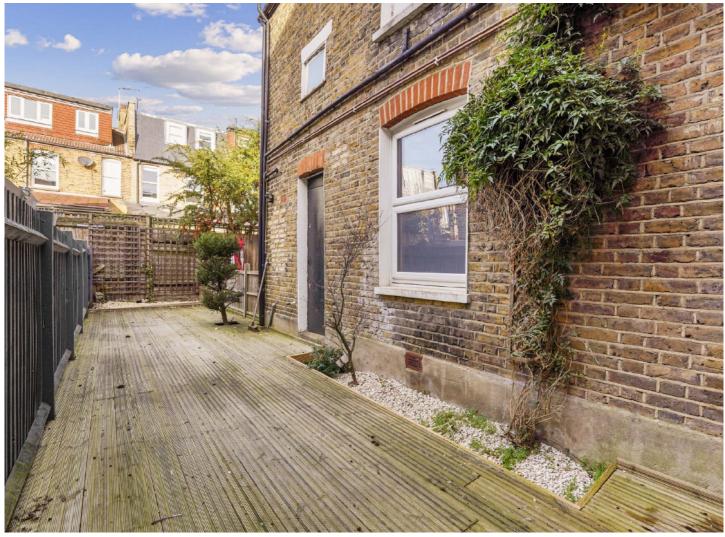

The property has the added benefit of a private rear garden and is in very good condition throughout. Accommodation comprises: own front door, entrance hall with stairs leading to the first floor landing, generous main bedroom, second bedroom, spacious reception room, third bedroom/study, modern family bathroom, kitchen and dining room finished to an excellent standard with stairs leading onto a private rear garden. The property boasts period features; such as high ceilings and fireplaces.