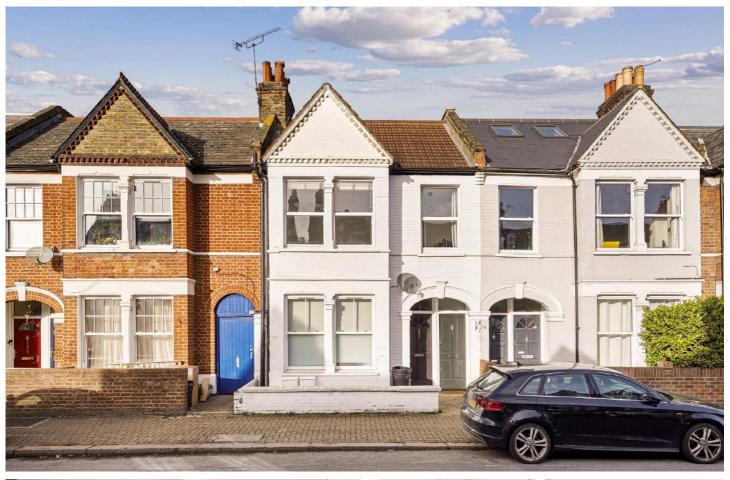

## Penwith Road, SW18

£600,000

A three bedroom, first floor Edwardian maisonette with separate reception room and kitchen/dining room.

- Three Bedrooms
- Extended Lease.
- Edwardian Maisonette
- Private Garden
- Excellent Condition
- Sought After Location

The property is situated in a highly desirable residential road within close proximity of Earlsfield mainline station and Garratt Lane's selection of shops, restaurants and wine bars. Access to King George's Park is just a short walk away.