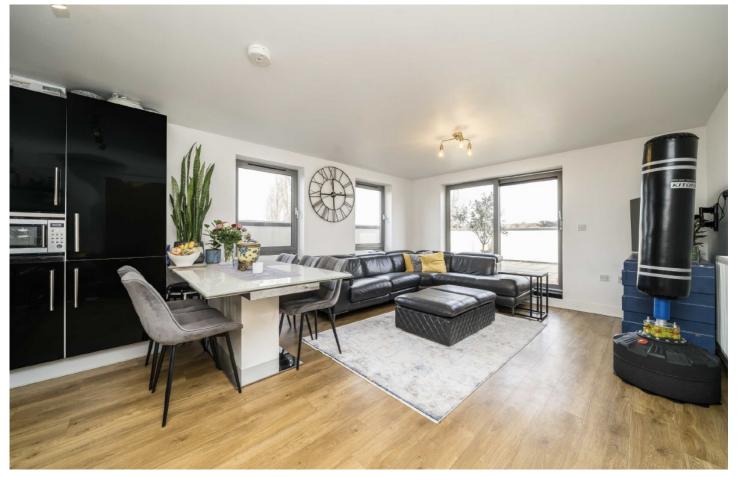

## St. Georges Grove, SW17

£525,000

A modern built two bedroom, two bathroom, penthouse apartment with a large terrace and secure private parking.

- Modern Apartment
  Two Bedrooms
  Two Bathrooms
  Allocated Parking
  Large Private Roof Terrace
  Chain Free

Accommodation comprises: an entrance hall with spacious bathroom, two generous bedrooms, the master bedroom benefiting from an modern en-suite bathroom, kitchen open plan to a reception/dining room with doors leading out to a large private terrace.