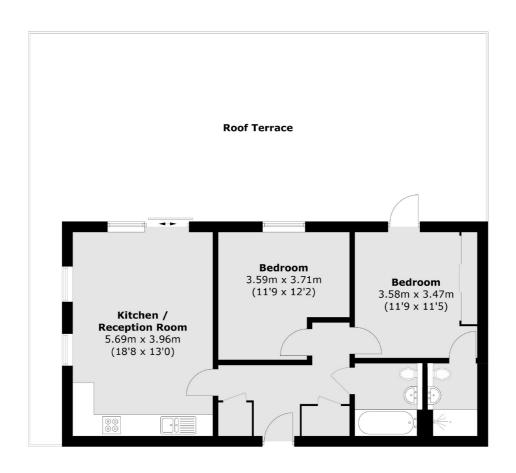

Total area (approx.): 66.0 sq. m (710.4 sq. ft) Roof Terrace: 73.8 sq. m (794.4 sq. ft)

Jacksons Earlsfield 372-374 Garratt Lane Earlsfield London SW18 4ES 020 8971 7979

Energy Rating: We aim to make our particulars both accurate and reliable. However they are not guaranteed; nor do they form part of an offer or contract. If you require clarification on any points then please contact us, especially if you're traveling some distance to view. Please note that appliances and heating systems have not been tested and therefore no warranties can be given as to their good working order.