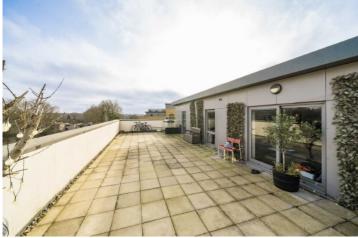

## St. Georges Grove, SW17

£525,000

A modern built two bedroom, two bathroom, penthouse apartment with a large terrace and secure private parking.

- Modern Apartment
  Two Bedrooms
  Two Bathrooms
  Allocated Parking
  Large Private Roof Terrace
  Chain Free

Total area (approx.): 66.0 sq. m (710.4 sq. ft) Roof Terrace: 73.8 sq. m (794.4 sq. ft)

Jacksons Earlsfield 372-374 Garratt Lane Earlsfield London SW18 4ES 020 8971 7979

Energy Rating: We aim to make our particulars both accurate and reliable. However they are not guaranteed; nor do they form part of an offer or contract. If you require clarification on any points then please contact us, especially if you're traveling some distance to view. Please note that appliances and heating systems have not been tested and therefore no warranties can be given as to their good working order.