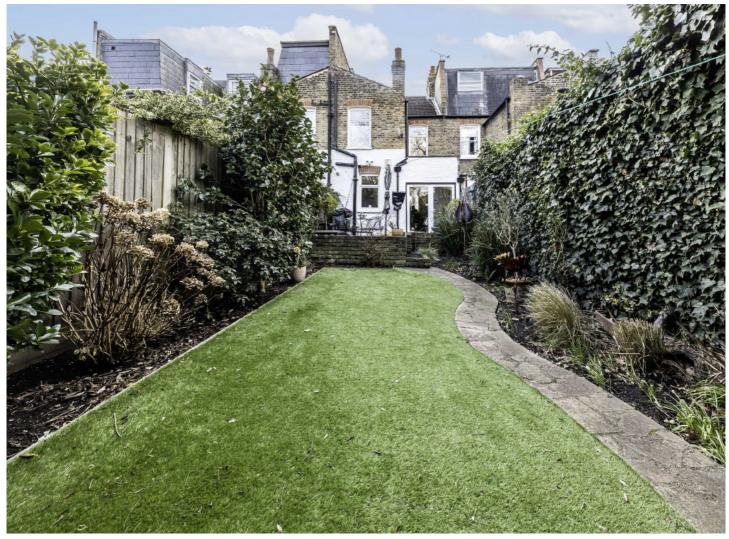

## Franche Court Road, SW17

£950,000

A charming two bedroom Victorian family home with a large private garden and scope to extend to the rear and into the loft.

- Two Bedrooms
- Victorian Family Home
- Excellent Condition
- Large Garden
- Chain Free
- Scope to Extend

The property benefits from an abundance of light and retains a wealth of original period features throughout. Accommodation comprises; open plan double reception room, generous kitchen/dining room offering a great entertaining space with doors that lead onto a large rear garden. On the first floor there are two double bedrooms, and a modern family bathroom with separate bath and shower. The property has the scope to extend to the rear and into the loft.