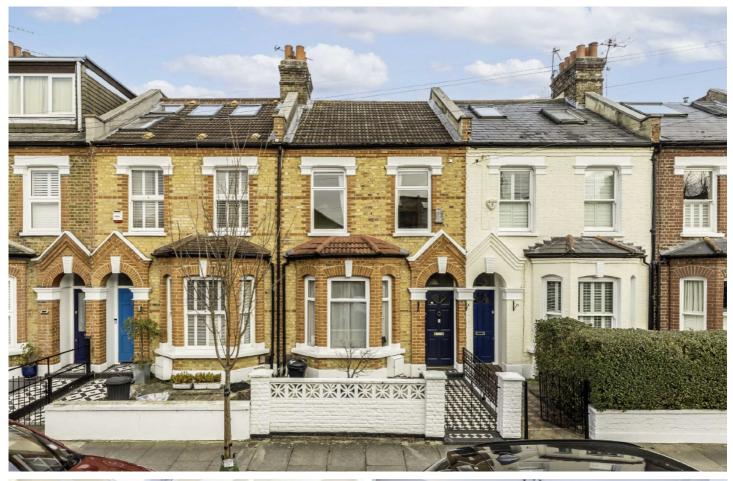

## Franche Court Road, SW17

£950,000

A charming two bedroom Victorian family home with a large private garden and scope to extend to the rear and into the loft.

- Two Bedrooms
- Victorian Family Home
- Excellent Condition
- Large Garden
- Chain Free
- Scope to Extend

The property benefits from an abundance of light and retains a wealth of original period features throughout. Accommodation comprises; open plan double reception room, generous kitchen/dining room offering a great entertaining space with doors that lead onto a large rear garden. On the first floor there are two double bedrooms, and a modern family bathroom with separate bath and shower. The property has the scope to extend to the rear and into the loft.