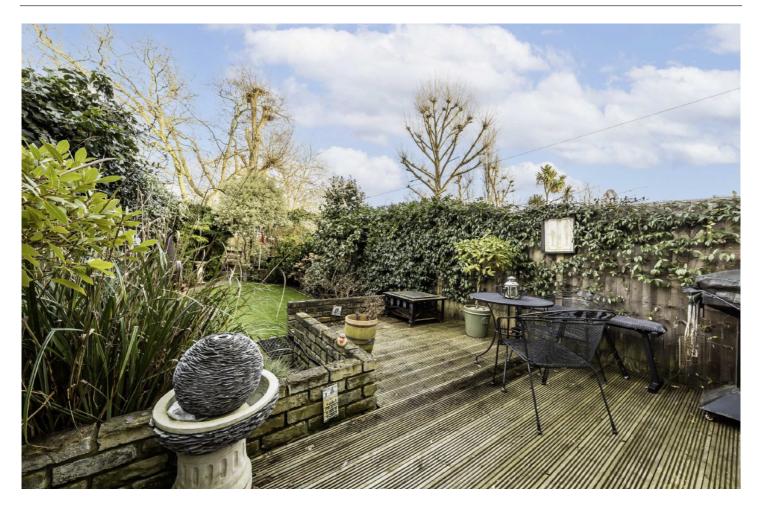

## Franche Court Road, SW17

£950,000

A charming two bedroom Victorian family home with a large private garden and scope to extend to the rear and into the loft.

- Two Bedrooms
- Victorian Family Home
- Excellent Condition
- Large Garden
- Chain Free
- Scope to Extend

The property benefits from an abundance of light and retains a wealth of original period features throughout. Accommodation comprises; open plan double reception room, generous kitchen/dining room offering a great entertaining space with doors that lead onto a large rear garden. On the first floor there are two double bedrooms, and a modern family bathroom with separate bath and shower. The property has the scope to extend to the rear and into the loft.