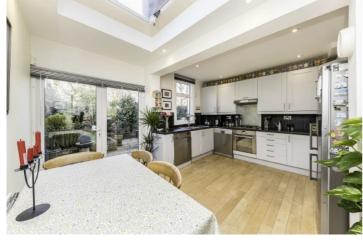

The property benefits from an abundance of light and retains a wealth of original period features throughout. Accommodation comprises; open plan double reception room, generous kitchen/dining room offering a great entertaining space with doors that lead onto a large rear garden. On the first floor there are two double bedrooms, and a modern family bathroom with separate bath and shower. The property has the scope to extend to the rear and into the loft.