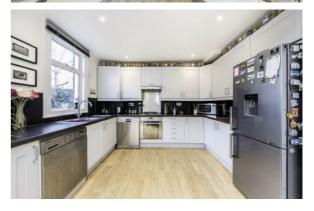

The property benefits from an abundance of light and retains a wealth of original period features throughout. Accommodation comprises; open plan double reception room, generous kitchen/dining room offering a great entertaining space with doors that lead onto a large rear garden. On the first floor there are two double bedrooms, and a modern family bathroom with separate bath and shower. The property has the scope to extend to the rear and into the loft.