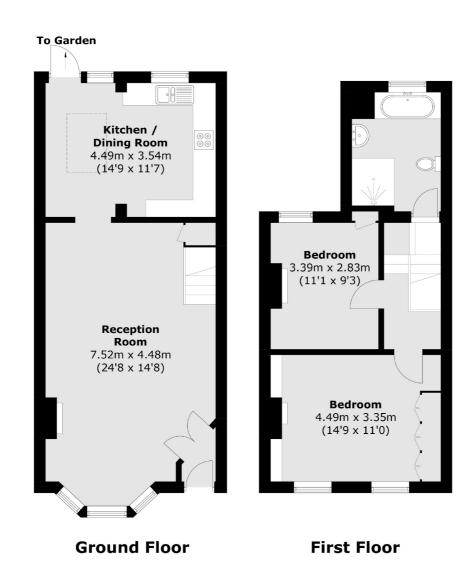

The property benefits from an abundance of light and retains a wealth of original period features throughout. Accommodation comprises; open plan double reception room, generous kitchen/dining room offering a great entertaining space with doors that lead onto a large rear garden. On the first floor there are two double bedrooms, and a modern family bathroom with separate bath and shower. The property has the scope to extend to the rear and into the loft.

Total area (approx.): 87.8 sq. m (945.0 sq. ft)

Jacksons Earlsfield 372-374 Garratt Lane Earlsfield London SW18 4ES 020 8971 7979

Energy Rating: We aim to make our particulars both accurate and reliable. However they are not guaranteed; nor do they form part of an offer or contract. If you require clarification on any points then please contact us, especially if you're traveling some distance to view. Please note that appliances and heating systems have not been tested and therefore no warranties can be given as to their good working order.