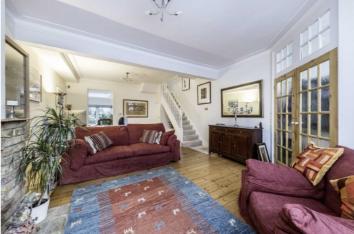

The property benefits from an abundance of light and retains a wealth of original period features throughout. Accommodation comprises; open plan double reception room, generous kitchen/dining room offering a great entertaining space with doors that lead onto a large rear garden. On the first floor there are two double bedrooms, and a modern family bathroom with separate bath and shower. The property has the scope to extend to the rear and into the loft.