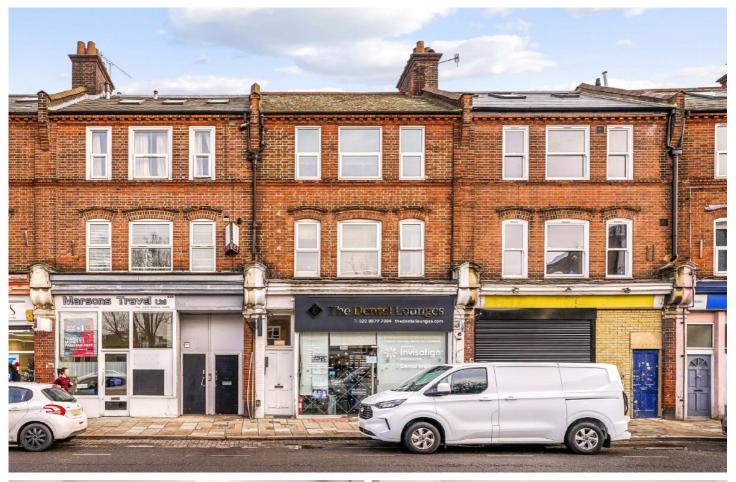

Garratt Lane, SW18

£450,000

A well presented split level Victorian conversion flat with a private rear garden.

- Two Bedrooms
- Private Garden
- Good Condition

- Split LevelModern Bathroom
- Convenient Location

The property is situated in a popular residential location within close proximity of Earlsfield overground station, Wandsworth Common and King George's Park.

Total area (approx.) 47.69 sq. m (513 sq. ft)