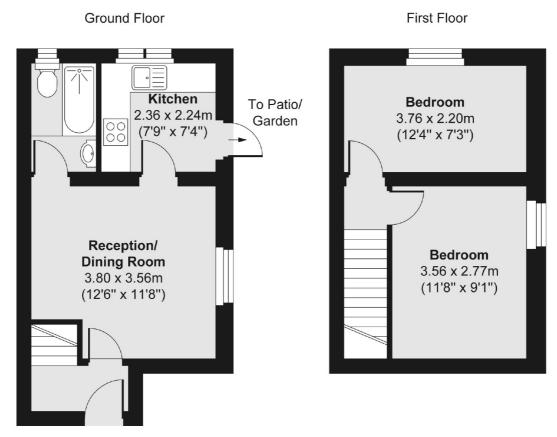

Accommodation comprises: partially open plan kitchen/reception room with access to a family bathroom and door leading out to a low maintenance private garden. Stairs lead to a large main bedroom and well presented second bedroom.

The property is situated in a popular residential location within close proximity of Earlsfield overground station, Wandsworth Common and King George's Park.

Total area (approx.) 47.69 sq. m (513 sq. ft)