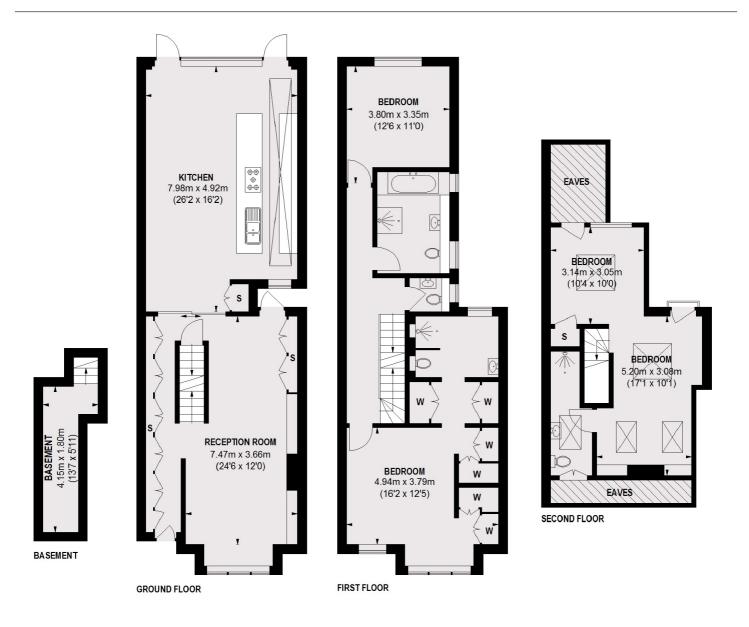

TOTAL APPROX. FLOOR AREA (EXCLUDING EAVES STORAGE) 1973 SQ. FT. (183.3 SQ. M.)

Jacksons Balham 8-11 Balham Station Road London SW12 9SG 020 8675 6565 balham.sales@jacksonsestateagents.com

Energy Rating: We aim to make our particulars both accurate and reliable. However they are not guaranteed; nor do they form part of an offer or contract. If you require clarification on any points then please contact us, especially if you're traveling some distance to view. Please note that appliances and heating systems have not been tested and therefore no warranties can be given as to their good working order.