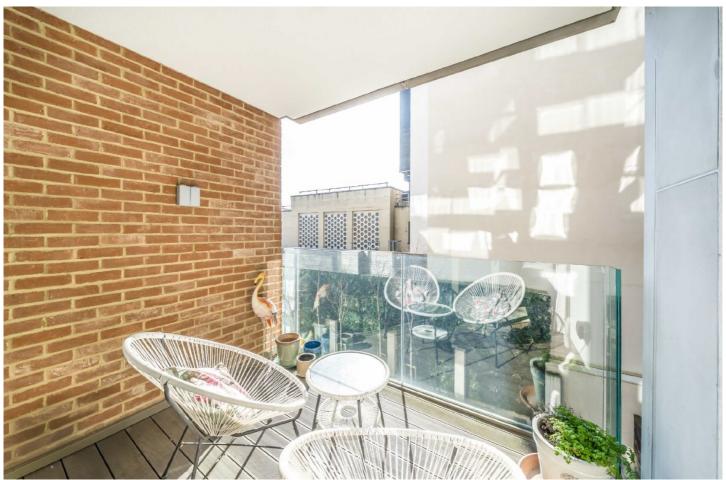

## BALHAM HIGH ROAD, SW17

£650,000

- Two Bedrooms
- Open Plan Reception Room
- Private Balcony

- Modern Finish Throughout
- Central Balham Location
- Energy Rating: B

## ABOUT THE HOME

A beautifully presented two bedroom apartment located in the heart of Balham. This property offers a modern open plan kitchen / reception room with access to a private balcony.

Situated in the heart of Balham, this development is perfectly placed for easy access to both Balham and Tooting Bec stations offering excellent transport links into the city. The many restaurants, bars and shops that both Balham and Tooting have to offer are right on your doorstep. The green spaces of Tooting Common are also only a short walk away.

Total area (approx.): 75.8 sq. m (815.9 sq. ft) Balcony area (approx.): 5.1 sq. m (54.9 sq. ft)