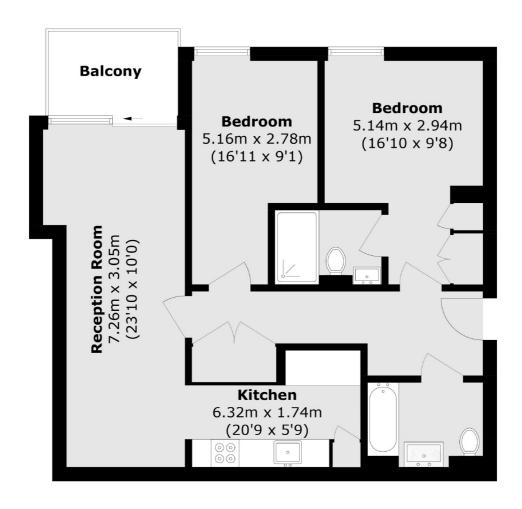

Total area (approx.): 75.8 sq. m (815.9 sq. ft) Balcony area (approx.): 5.1 sq. m (54.9 sq. ft)