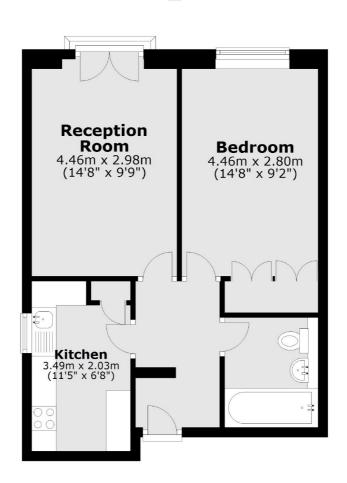

## CULVERDEN ROAD, SW12

£385,000

- No Onward Chain
- Modern Specification
- Large Garden

- Transport Links
- Well Presented
- Energy Rating C

Total area: approx. 45.5 sq. metres (489.5 sq. feet)