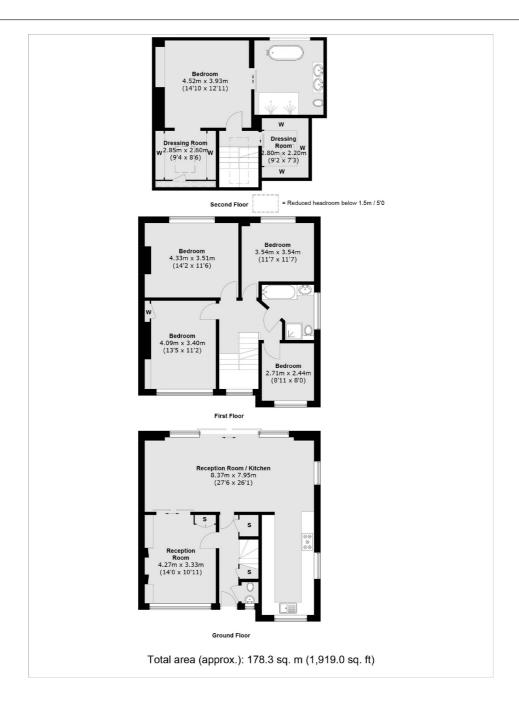

## St. James's Drive, SW17

£1,300,000

A double fronted, semi detached home finished to a high standard, ideal for a growing family that love entertaining.

- Family Freehold House
  Double Fronted
  Off Street Parking
  High Specification
  Amazing Entertaining Space
  Private Landscaped Garden