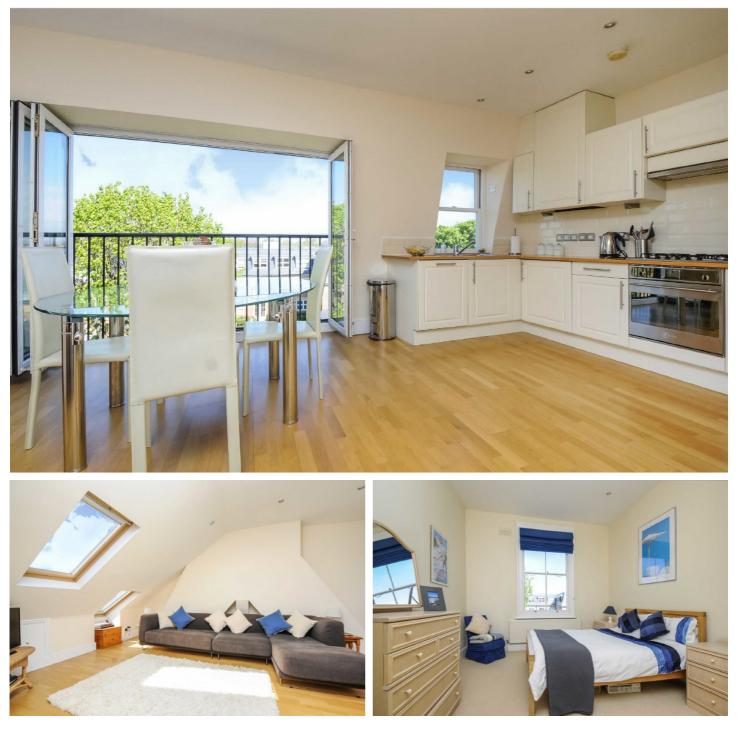

## Sarsfeld Road, SW12

## £2,100 PCM

A two bedroom two bathroom split level flat which further benefits from a Juliette balcony, suitable for a professional couple or professional sharers.

- Victorian Maisonette
- Modern Kitchen
- Two Bedrooms
- Two Bathrooms
- Close to Station
- Furnished