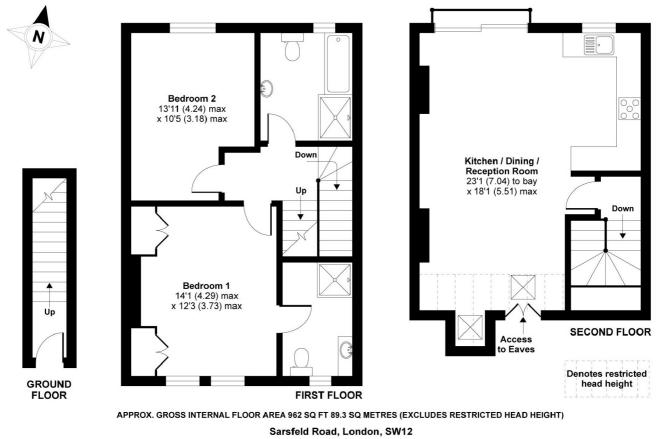

## Sarsfeld Road, SW12

## £2,100 PCM

A two bedroom two bathroom split level flat which further benefits from a Juliette balcony, suitable for a professional couple or professional sharers.

- Victorian Maisonette
- Modern Kitchen
- Two Bedrooms
- Two Bathrooms
- Close to Station
- Furnished