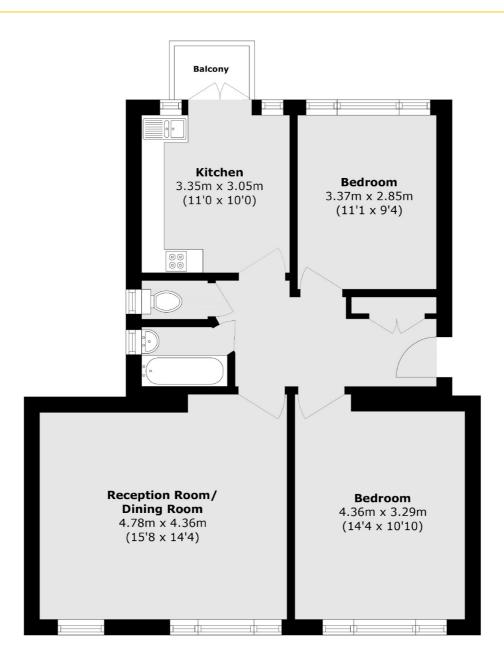

## TERRAPIN ROAD, SW17

£1,950 PCM

- Second floor
- Two double bedrooms
- Reception room

- Separate Kitchen
- Part furnished
- Energy rating: D

Total area (approx.): 65.7 sq. m (707.1 sq. ft)

Balkony area (approx.): 1.5 sq. m (16.1 sq. ft)