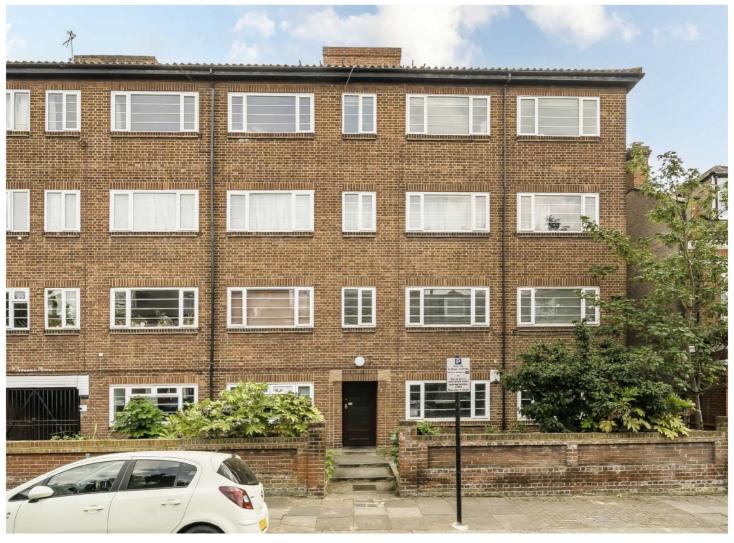

## TERRAPIN ROAD, SW17

£1,950 PCM

- Second floor
- Two double bedrooms
- Reception room

- Separate Kitchen
- Part furnished
- Energy rating: D

Total area (approx.): 65.7 sq. m (707.1 sq. ft)

Balkony area (approx.): 1.5 sq. m (16.1 sq. ft)