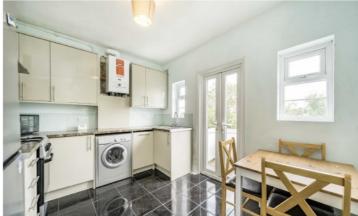

## TERRAPIN ROAD, SW17

£1,950 PCM

- Second floor
- Two double bedrooms
- Reception room

- Separate Kitchen
- Part furnished
- Energy rating: D

Total area (approx.): 65.7 sq. m (707.1 sq. ft)

Balkony area (approx.): 1.5 sq. m (16.1 sq. ft)