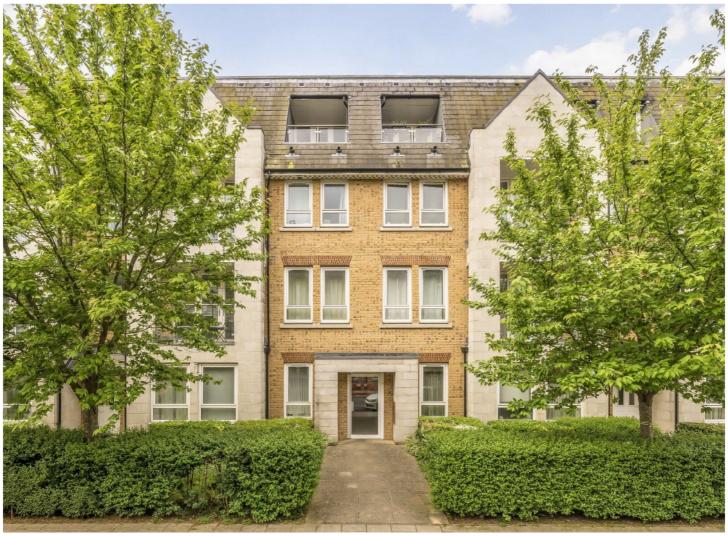

## OLD DEVONSHIRE ROAD, SW12

£775,000

- Three Double Bedrooms
- Two South Facing Balconies
- Central Balham Location
- Communal Garden
- Open Plan Kitchen / Reception
- Energy Rating B

## ABOUT THE HOME

Set in a modern development, this bright and spacious three bedroom two bathroom flat has the benefit of a two south facing balconies and is located just moments from the centre of Balham.

Located on Old Devonshire Road this property is well placed for easy access to both Balham and Clapham South stations, offering excellent northern line and mainline services. The green spaces of Tooting Bec Common and Clapham Common are also close by, as are all of the shops, bars and restaurants local to the area.