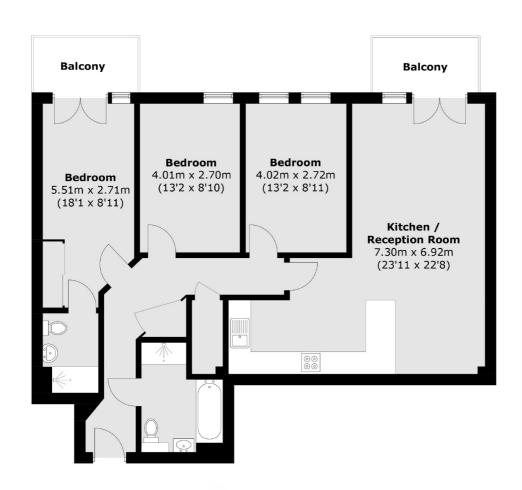

## OLD DEVONSHIRE ROAD, SW12

£775,000

- Three Double Bedrooms
- Two South Facing Balconies
- Central Balham Location
- Communal Garden
- Open Plan Kitchen / Reception
- Energy Rating B

## ABOUT THE HOME

Set in a modern development, this bright and spacious three bedroom two bathroom flat has the benefit of a two south facing balconies and is located just moments from the centre of Balham.

Total area (approx.): 96.1 sq. m (1,034.4 sq. ft) Balcony: 8.4 sq. m (90.4 sq. ft)