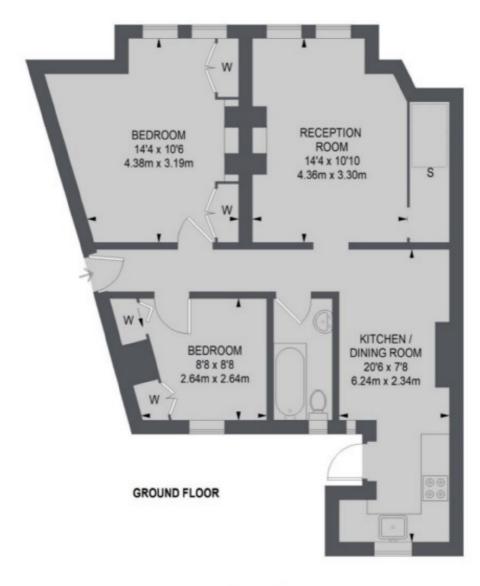

property is a charming two double bedroom Victorian apartment set in an excellent location, on a quiet road just off Tooting Bec Common. It boasts a private entrance, two double bedrooms, a reception room complete with wood burning stove, a private front and rear garden as well as no onward chain.

Located on Sternhold Avenue, within the Telford Park locality, the property is well placed for easy access to shops, cafes and restaurants of both Balham and Streatham Hill. The green open spaces of Tooting Bec Common lie at the end of the road, and there are a number of Ofsted Outstanding Schools within close proximity. There are convenient and fast transport links into the City and West End, including mainline and underground services, as well as multiple bus routes running nearby.















TOTAL APPROX. FLOOR AREA 692 SQ. FT. (64.31 SQ. M.)

## **JACKSONS BALHAM**

8-11 Balham Station Road, London, SW12 9SG Sales: 020 8675 6555 Lettings: 020 8675 6565

Energy Rating: We aim to make our particulars both accurate and reliable. However they are not guaranteed; nor do they form part of an offer or contract. If you require clarification on any points then please contact us, especially if you're traveling some distance to view. Please note that appliances and heating systems have not been tested and therefore no warranties can be given as to their good working order.