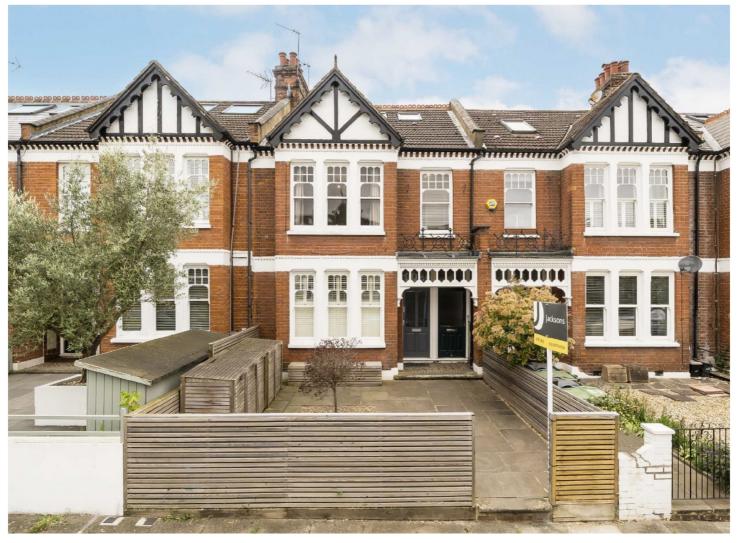

## SALFORD ROAD, SW2

£2,600 PCM

- SHORT LET 3-4 Months
- Two double bedrooms
- First floor

- Furnished
- Separate kitchen
- Energy rating: C

**First Floor** 

Second Floor

Total area (approx.): 76.8 sq. m (826.6 sq. ft) (Excluding Eaves)