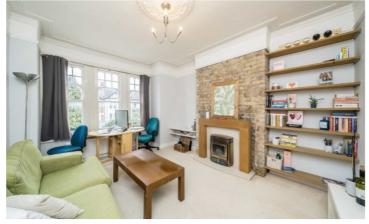

## SALFORD ROAD, SW2

£2,600 PCM

- SHORT LET 3-4 Months
- Two double bedrooms
- First floor

- Furnished
- Separate kitchen
- Energy rating: C

**First Floor** 

Second Floor

Total area (approx.): 76.8 sq. m (826.6 sq. ft) (Excluding Eaves)