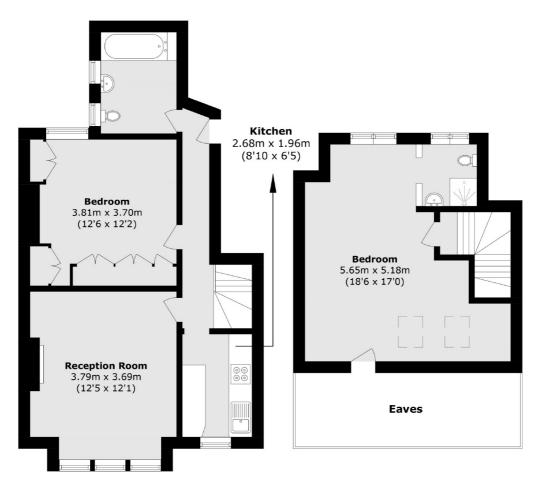

## SALFORD ROAD, SW2

£2,600 PCM

- SHORT LET 3-4 Months
- Two double bedrooms
- First floor

- Furnished
- Separate kitchen
- Energy rating: C

**First Floor** 

Second Floor

Total area (approx.): 76.8 sq. m (826.6 sq. ft) (Excluding Eaves)