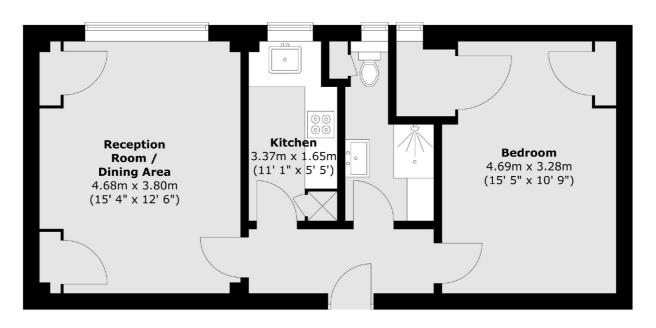

## BALHAM HIGH ROAD, SW17

£1,900 PCM

- Top floor flat
- Newly refurbished
- Separate reception room
- Heating and hot water included

Close to Balham Stations









## **Seventh Floor**



Total area (approx.): 50.7 sq. m (546 sq. ft)

## **JACKSONS BALHAM**

8-11 Balham Station Road, London, SW12 9SG Sales: 020 8675 6555 Lettings: 020 8675 6565

Energy Rating: We aim to make our particulars both accurate and reliable. However they are not guaranteed; nor do they form part of an offer or contract. If you require clarification on any points then please contact us, especially if you're traveling some distance to view. Please note that appliances and heating systems have not been tested and therefore no warranties can be given as to their good working order.