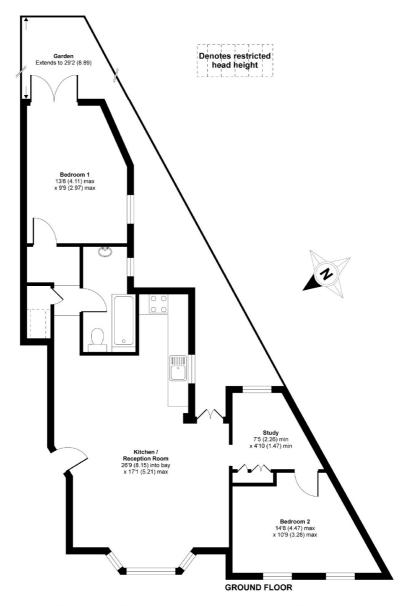

APPROX. GROSS INTERNAL FLOOR AREA 727 SQ FT 67.5 SQ METRES (EXCLUDES RESTRICTED HEAD HEIGHT)

Hydethorpe Road, London, SW12

Copyright nichecom.co.uk 2012 Produced for Jacksons the Independent Estate Agents REF : 223238