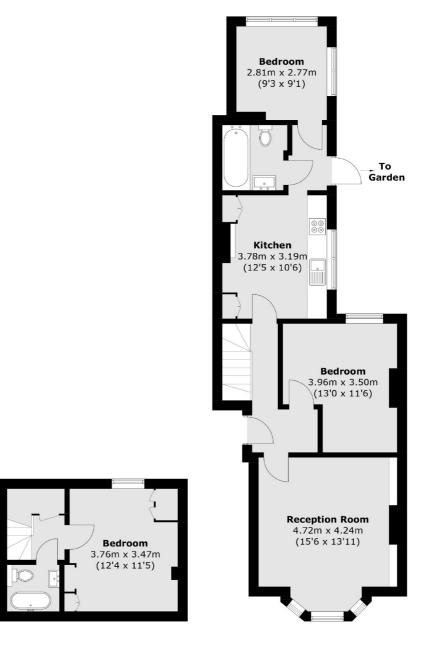

## ABOUT THE HOME

A beautifully presented split level three bedroom ground floor flat in central Balham. The property also comprises of a large reception room, modern kitchen, two bathrooms and a south facing garden.

## **Lower Ground Floor**

**Ground Floor** 

Total area (approx.): 86.2 sq. m (927.8 sq. ft)