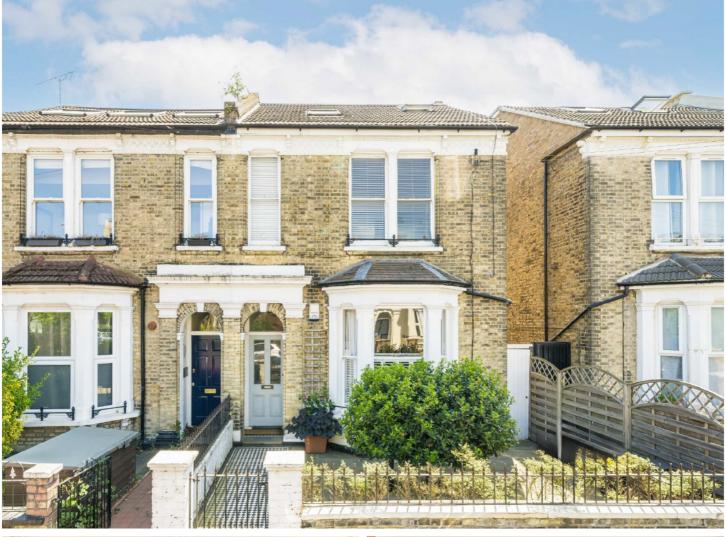

## SISTOVA ROAD, SW12

£900,000

- 3 Double Bedrooms
- Central Balham
- No Onward Chain
- South Facing Garden
- Victorian Conversion
- EPC Rating: D

## ABOUT THE HOME

A beautifully presented split level three bedroom ground floor flat in central Balham. The property also comprises of a large reception room, modern kitchen, two bathrooms and a south facing garden.

Sistova Road is a popular residential road in Central Balham. Balham mainline and underground stations are within easy reach as are the extensive array of shops, bars and restaurants local to the area. The green open spaces of Tooting Bec Common are also close by.