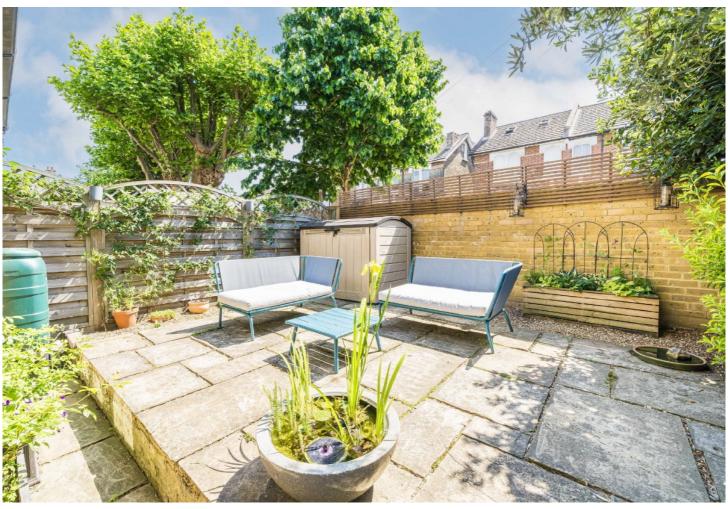

## SISTOVA ROAD, SW12

£900,000

- 3 Double Bedrooms
- Central Balham
- No Onward Chain
- South Facing Garden
- Victorian Conversion
- EPC Rating: D

## ABOUT THE HOME

A beautifully presented split level three bedroom ground floor flat in central Balham. The property also comprises of a large reception room, modern kitchen, two bathrooms and a south facing garden.